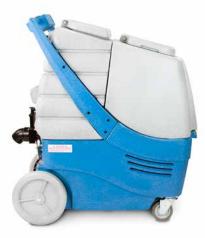

# **GALAXY PRO** HEATED PORTABLE CARPET EXTRACTOR

### Features & Benefits

- Exclusive "heat ready" system offers the ultimate in versatility
- External heater makes repairs a snap and keeps heat away from the electrical components in the motor compartment.
- Clean "granite look" projects an image of professionalism and keeps the machine looking brand new.
- Upright-mounted vacuum motors along with a special intercooler guarantee long life and durability
- Standard 5-gallon bucket fits under drain valve for easy emptying
- Opens quickly like a clamshell for easy servicing
- Top-mounted switches
- Sealed motor cavity insures that spills on the outside stay out
- Detachable cord makes it easy to drop the cord and wheel the machine to a drain or toilet for emptying
- Galaxy Pro CX offers 500 psi, dual 3-stage vacs, 185" lift all on a single cord