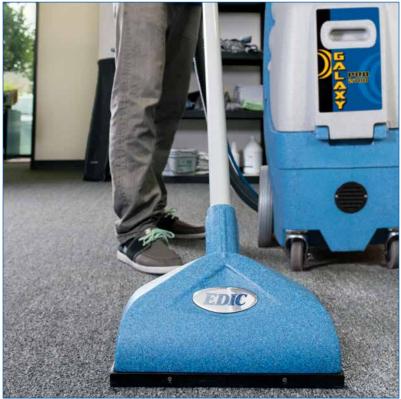

## **UPHOLSTERY & SPOT CLEANING**

The Galaxy Pro is a 17 gallon portable carpet extractor with a powerful dual vacuum system that comes standard from the factory "heat ready" for optimum carpet cleaning performance. Versatility is the name of the game with the "heat ready" system. You can purchase the machine without heat and later decide to add heat without having to buy a new unit.

### Features & Benefits

- Exclusive "heat ready" system offers the ultimate in versatility
- External heater makes repairs a snap and keeps heat away from the electrical components in the motor compartment.
- Clean "granite look" projects an image of professionalism and keeps the machine looking brand new.
- Upright-mounted vacuum motors along with a special intercooler guarantee long life and durability
- Standard 5-gallon bucket fits under drain valve for easy emptying
- Opens quickly like a clamshell for easy servicing
- Top-mounted switches
- Sealed motor cavity insures that spills on the outside stay out
- Detachable cord makes it easy to drop the cord and wheel the machine to a drain or toilet for emptying
- Galaxy Pro CX offers 500 psi, dual 3-stage vacs, 185" lift all on a single cord