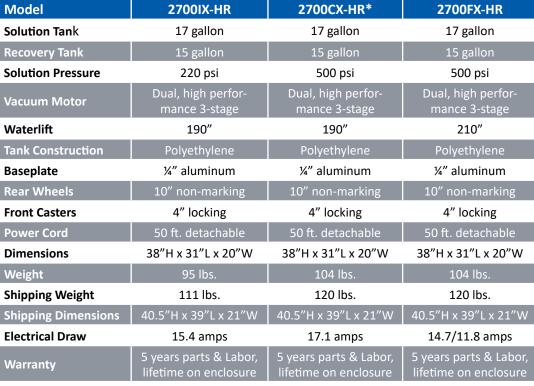

d keeps heat away from the electrical components in the motor compartment.
- Clean "granite look" projects an image of professionalism and keeps the machine looking brand new.
- Upright-mounted vacuum motors along with a special intercooler guarantee long life and durability
- Standard 5-gallon bucket fits under drain valve for easy emptying
- Opens quickly like a clamshell for easy servicing
- Top-mounted switches
- Sealed motor cavity insures that spills on the outside stay out
- Detachable cord makes it easy to drop the cord and wheel the machine to a drain or toilet for emptying
- Galaxy Pro CX offers 500 psi, dual 3-stage vacs, 185" lift all on a single cord

#### **Specifications**



### **Optional Carpet Tools**

Heat 'N' Run External Heater

705HR

IDIC

**\_///** 

TR1-9501FS-A



1039-9502FB

1034-110015FB

\*20 amp circuit required

### **Optional Power Wands & Hard Surface Tools**



Questions? Contact Us: 800.338.3342 • edic-usa.com