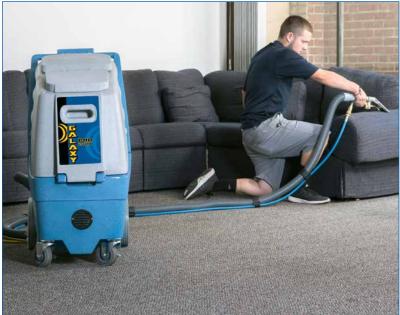

## **UPHOLSTERY & SPOT CLEANING**

The Galaxy Pro is a 17 gallon portable carpet extractor with a powerful dual vacuum system that comes standard from the factory "heat ready" for optimum carpet cleaning performance. Versatility is the name of the game with the "heat ready" system. You can purchase the machine without heat and later decide to add heat without having to buy a new unit.

#### **HEAT READY**

The Galaxy Pro is manufactured with the ability to easily add EDIC's Heat 'N' Run 2000 Watt external heater to the machine at anytime. Using hot water when cleaning carpet with an extractor increases cleaning results and productivity dramatically, and reduces the overall cost of cleaning. On-demand heat is a must have option to clean heavily soiled carpets.