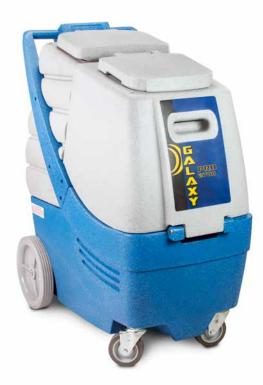

# **GALAXY PRO** HEATED PORTABLE CARPET EXTRACTOR

## **UPHOLSTERY & SPOT CLEANING**

The Galaxy Pro is a 17 gallon portable carpet extractor with a powerful dual vacuum system that comes standard from the factory "heat ready" for optimum carpet cleaning performance. Versatility is the name of the game with the "heat ready" system. You can purchase the machine without heat and later decide to add heat without having to buy a new unit.

### Features & Benefits

- Exclusive "heat ready" system offers the ultimate in versatility
- External heater makes repairs a snap and keeps heat away from the electrical components in the motor compartment.
- Clean "granite look" projects an image of professionalism and keeps the machine looking brand new.
- Upright-mounted vacuum motors along with a special intercooler guarantee long life and durability
- Standard 5-gallon bucket fits under drain valve for easy emptying
- Opens quickly like a clamshell for easy servicing
- Top-mounted switches
- Sealed motor cavity insures that spills on the outside stay out
- Detachable cord makes it easy to drop the cord and wheel the machine to a drain or toilet for emptying
- Galaxy Pro CX offers 500 psi, dual 3-stage vacs, 185" lift all on a single cord