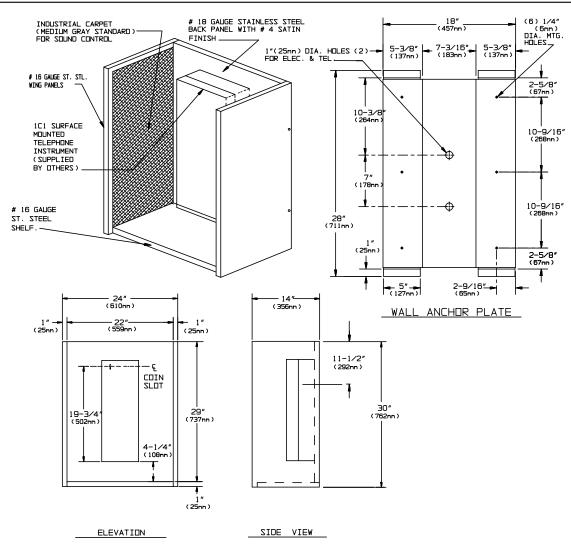

## **SPECIFICATION**

Telephone Accommodation shall have back panel fabricated of 18 gauge stainless steel alloy 18-8 type 304 with a  $N^{\circ}$  4 satin finish. Shelf and exterior of wing panels shall be 16 gauge stainless steel and wing panels shall have medium gray industrial carpet on the inside surface for sound control. All exposed surfaces shall have a  $N^{\circ}$  4 satin finish. Unit is prepared to accept standard  $N^{\circ}$  1C1 surface mounted telephone (provided by others) onto concealed mounting plate. Unit shall have wall anchor plate fabricated of 18 gauge paint-lok steel, which shall have six (6) 1/4" diameter (Ø6.4mm) mounting holes, two (2) 1" diameter (Ø25.4mm) wiring holes and hole-slots and tapped holes for standard telephone mounting.

## INSTALLATION

Secure wall anchor plate to finished wall through six (6) mounting holes provided. Hang assembled booth onto wall anchor plate. Telephone instrument (supplied by others) is then set onto back of unit and secured, making total assembly theft-resistant. Installer must furnish mounting hardware to suit wall construction. Suggested mounting height for general utility is 70" (1778mm) maximum above finished floor (MAX AFF) to the top of unit to place coin slot at 65" (1651mm) MAX AFF. For compliance with ADA Accessibility Guidelines side reach access mount unit 54" (1372mm) MAX AFF to the centerline of coin slot. For compliance with ADA Accessibility Guidelines front reach access use Option 10 (see 1305-10) and mount unit 48" (1219mm) MAX AFF to the centerline of coin slot.