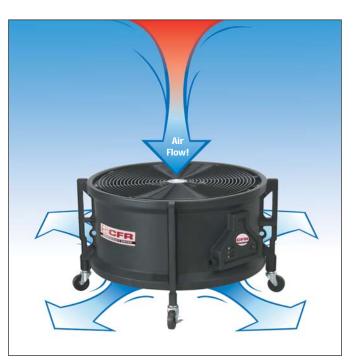

#### THE WHOLE ROOM DRYER

The Commercial Whole Room Dryer incorporates the revolutionary Swept Fan<sup>™</sup> blade design that creates an astounding 9800 CFM at over 44 MPH while maximizing surface coverage and minimizing drying times. Additionally, noise levels are significantly reduced with this revolutionary blade efficiently drawing warmer, drier air from above and blowing it down and across the entire surface of the carpet.

It's All About The Blade!

The revolutionary Swept Fan<sup>™</sup> blade design that creates an astounding 9800 CFM at over 44 MPH

Multi-position functionality to effectively dry carpets, furniture, walls and ceilings