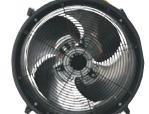

#### DURABLE AND CONVENIENT

Designed for carpet cleaning and restoration professionals, the Whole Room Dryer's versatile four-position design allows for the efficient drying of furniture, walls and ceilings as well as carpets. The rugged cast aluminum legs feature a built in cord wrap and carrying handles for added convenience and mobility. The Commercial Whole Room Dryer is the most powerful, rugged and versatile tool your business will ever need!

### **KEY FEATURES**

- 44 MPH air speed dries entire rooms in minutes, increasing your productivity
- Revolutionary 4-blade Swept Fan<sup>™</sup> design for increased airflow and reduced noise levels
- 4 position functionality to effectively dry carpets, furniture, walls and ceilings
- 2 speed motor for maximum versatility in multiple applications
- 4 heavy-duty locking casters to ensure safe use on uneven surfaces (2 locking , 2 non-locking)
- Stack up to 4 Whole Room Dryers for easy storage and transportation
- Cast Aluminum legs feature built-in cord wrap and carrying handles for added convenience and mobility