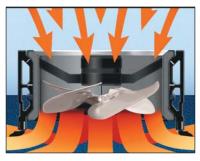

#### THE WHOLE ROOM DRYER

The Commercial Whole Room Dryer incorporates the revolutionary Swept Fan<sup>™</sup> blade design that creates an astounding 9800 CFM at over 44 MPH while maximizing surface coverage and minimizing drying times. Additionally, noise levels are significantly reduced with this revolutionary blade efficiently drawing warmer, drier air from above and blowing it down and across the entire surface of the carpet.

It's All About The Blade!

The revolutionary Swept Fan<sup>™</sup> blade design that creates an astounding 9800 CFM at over 44 MPH

Multi-position functionality to effectively dry carpets, furniture, walls and ceilings