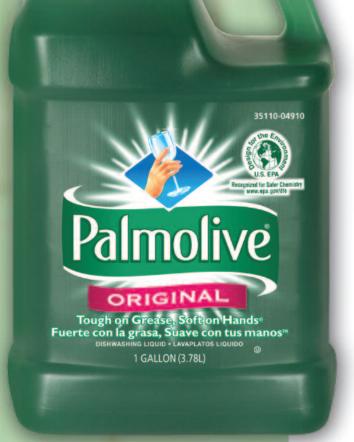

## **Palmolive<sup>®</sup> Original**

- Rich, thick formula cuts through the toughest grease and lifts stuck-on food.
- Ideal for use as a presoak.
- Great as a general all purpose cleaner grease-cutting ability makes it perfect for cleaning tables, countertops, windows and more.
- Tough on Grease, Soft on Hands®
- DfE certified

| Product                         | Product Code | Pack     | Case Size (W x D x H) | Gross Weight | Volume | Pallet Pattern | Kosher Rating |
|---------------------------------|--------------|----------|-----------------------|--------------|--------|----------------|---------------|
| Palmolive <sup>®</sup> Original | 04910        | 4/1 gal. | 12.06 x 13.62 x 11.62 | 36.74        | 1.106  | 12 x 4 = 48    | U             |