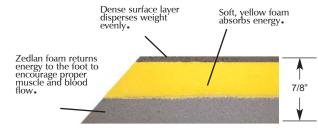

## **BENEFITS**

- 3-layer construction disperses weight, absorbs impact and returns energy
- Extra bounce stimulates muscles and blood flow to reduce fatigue
- Highly visible yellow safety bevels on all sides are OSHA and ADA compliant

## **PROPERTIES**

- Thickness: 7/8"

- Material: Zedlan™ foam

- Patent # 5,965,650

- Anti-Fatigue