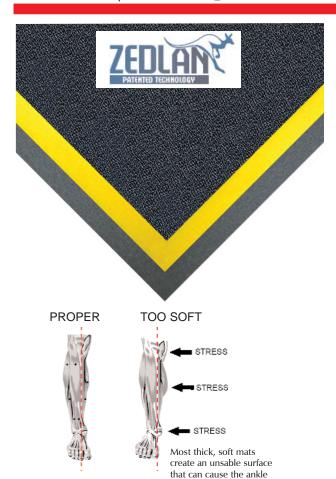

# # 466 Ergonomic Collection ALLEVIATOR<sup>TM</sup> II

Finally, an extra-soft mat that relieves fatigue without creating an unstable standing environment. Standing has never been so comfortable!

## **BENEFITS**

- 3-layer construction disperses weight, absorbs impact and returns energy
- Extra bounce stimulates muscles and blood flow to reduce fatigue
- Highly visible yellow safety bevels on all sides are OSHA and ADA compliant