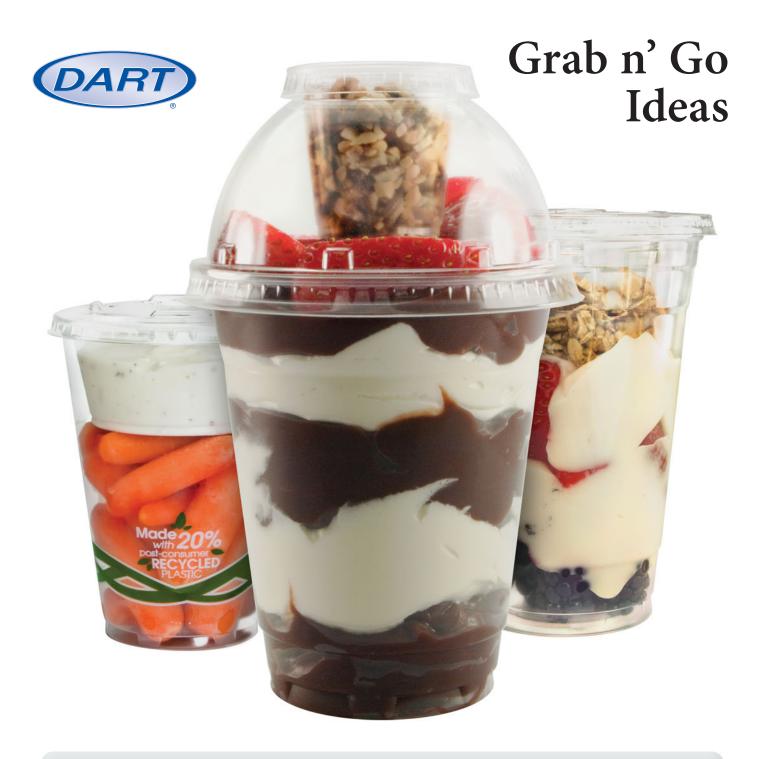

## **Grab extra sales** with Grab n' Go Ideas from Dart.

Over 40 combinations allow you to create your own recipes for success like -

## Apples with Caramel Dip

- 1. Place ½ cup of apple slices in Dart's 10C Conex® Classic cup.
- 2. Put 3 oz. of caramel sauce in Dart's 325PC and place over apples.
- 3. Seal package with Dart's L10CNV lid.

 Conex Classic RE-PETE™ clear plastic cups are made with 20% Post Consumer Recycled PETE.

• PETE is the most recycled plastic in the United States.\*\*

|        |                           | 110CNV<br>325PC<br>9C  | 16LCDH<br>12CS                           | 12HDLC 16CT                 | L32AC<br>200PCL<br>150PC<br>16LCD         |
|--------|---------------------------|------------------------|------------------------------------------|-----------------------------|-------------------------------------------|
| Lid    |                           | L10CNV                 | 16LCDH                                   | L24C or 24LCD               | L32C                                      |
| Insert |                           | 325PC, 400PC, or 550PC | 050PC, 075PC, 100PC, 125PC,<br>or 125PCG | 12HDLC                      | 150PC, 200PC, or 250PC<br>with 200PCL lid |
|        | msert                     | 323FC, 400FC, 0F350FC  | with 100PCL lid                          | (inverted)                  | 16LCD<br>(inverted)                       |
| Cup    | Conex ClearPro®<br>(PP)   | _                      | _                                        | 12P, 16P, 20P, or 24P       | 32P                                       |
|        | Conex® Classic<br>(PETE)  | 9C or 10C              | 9CS or 12CS                              | 16CT, 20CT, or 24C          | 32AC                                      |
|        | Conex Classic<br>RE-PETE™ | RC9C or RC10C          | RC9CS or RC12CS                          | RC16CT, RC20CT,<br>or RC24C | -                                         |