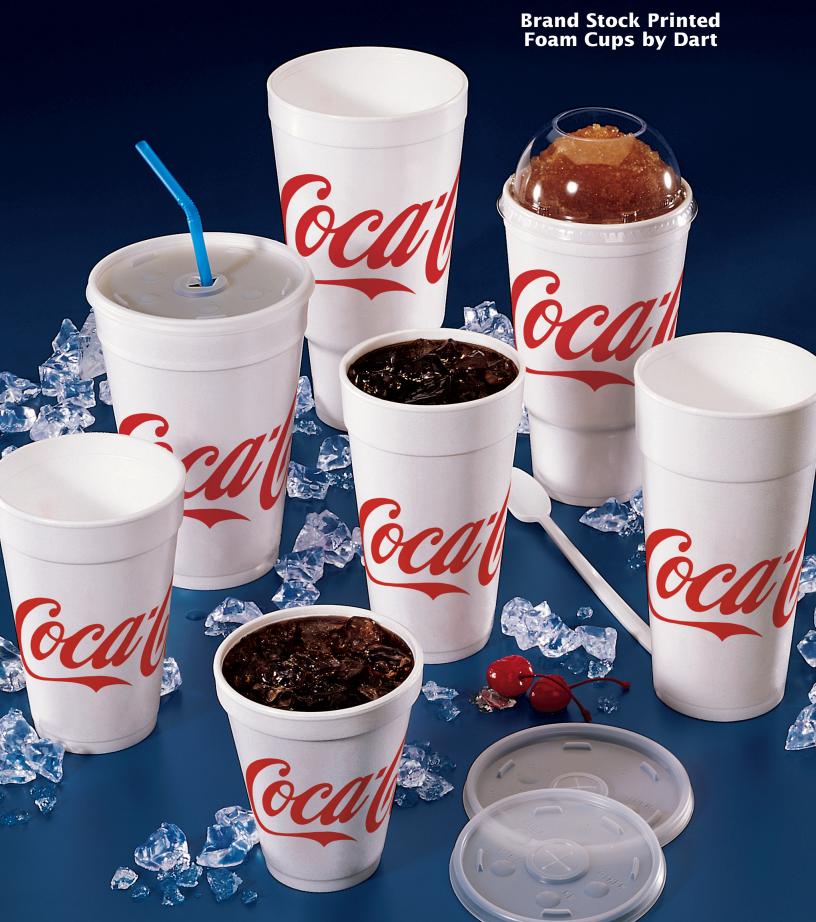

## Serve it cold, keep it cold!

Dart® and Coca-Cola®

Dart foam cups and Coca-Cola®\* are an unbeatable combination for delivering long-lasting, cool refreshment. Foam cups keep your favorite Coca-Cola® beverage ice cold and tasting great, with less condensation and longer lasting carbonation than paper cups.

Available in the most popular sizes, Coca-Cola® brand cups manufactured by Dart offer the flexibility of two lid sizes fitting six different cups. This versatility simplifies operations and reduces lid inventory requirements, while taking advantage of the popularity and profitability of larger beverage sizes.

## **Advantages of Foam**

- Foam cups provide superior insulation vs. other drink packaging.
- Fountain beverages increase profitability.
- Six cup sizes use two lids.
- 32AJ20C and 44AJ32C are designed to fit in standard car cupholders.\*\*
- Dart foam cups have never been manufactured with CFCs.
- Dart printed foam cups use UV inks for brighter colors and sharper print definition. UV inks emit no volatile organic compounds into the environment.

## 4 Cups/1 Lid Means Less Lid **Inventory & Simplified Handling**

20J16C

32AJ20C

32TJ32C

44AJ32C

| Stock   | Approximate | Packing |      | Case | Case   |                   |
|---------|-------------|---------|------|------|--------|-------------------|
| Number  | Capacity    | Bag     | Case | Cube | Weight | Lids              |
| 12J16C  | 12 oz.      | 25      | 1000 | 5.7  | 10.2   | Any 16 series lid |
| 16J16C  | 16 oz.      | 25      | 1000 | 8.7  | 14.0   | Any 16 series lid |
| 20J16C  | 20 oz.      | 25      | 500  | 5.5  | 8.6    | Any 16 series lid |
| 24J16C  | 24 oz.      | 20      | 500  | 7.2  | 10.4   | Any 16 series lid |
| 32AJ20C | 32 oz. ***  | 16      | 400  | 7.9  | 10.9   | Any 20 series lid |
| 32TJ32C | 32 oz.      | 25      | 500  | 8.5  | 12.8   | Any 32 series lid |
| 44AJ32C | 44 oz. ***  | 15      | 300  | 7.7  | 10.6   | Any 32 series lid |