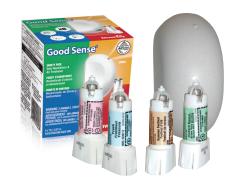

- ▶ Mount unit to the wall in an area where odor control is needed.
- Insert tip of refill cartridge into nozzle inside the dispenser cover.
- Slide base of the refill into place slightly sideways, and twist refill to align it into slot.
- Press the Reset button inside the dispenser.
- ▶ Place the cover back on the back plate.

### **Available Items**

| Product Code | Description/Package Size                                     | Dilution     |
|--------------|--------------------------------------------------------------|--------------|
| 04808        | 12 x 19 g Cartridges/case - Orchard Breeze <sup>TM/MC</sup>  | Ready-To-Use |
| 04889        | 12 x 19 g Cartridges/case - Tuscan Garden <sup>TM/MC</sup>   | Ready-To-Use |
| 04809        | 12 x 19 g Cartridges/case - Fresh                            | Ready-To-Use |
| 05086        | 12 x 19 g Cartridges/case - Summer Festival <sup>TM/MC</sup> | Ready-To-Use |
| 05828        | 12 x 19 g Cartridges/case - Variety Pack                     | Ready-To-Use |
| 04806        | 4 Dispensers/case (8 AA batteries included)                  |              |