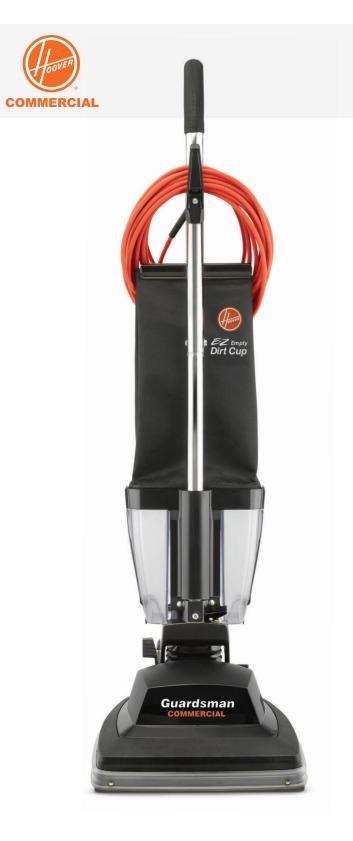

## **GUARDSMAN**<sup>™</sup> 12" Bagless Upright

**E-Z EMPTY<sup>™</sup> DIRT CUP** Cuts costs and reduces down time

**DURABLE METAL FRAME** Designed to withstand continuous use

**4-POSITION HEIGHT ADJUST** Manually adjusts to multiple carpet heights

EXTRA LONG 50' 3-WIRE CORD Switch outlets less often

STEEL REAR AXLES & HANDLE FORK

Reduces maintenance costs with increased durability

## NON-MARKING FURNITURE GUARD

Reduces wall and baseboard nicks and scratches