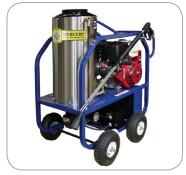

### GAS 11 HP HOT WATER HIGH PRESSURE WASHER

### Model No. PW-DOMINATOR HOT 4G | 4 GPM at 3000 PSI

- 11 HP Honda Gas Engine
- **Diesel Fired Burner**
- 42-Inch Dual Lance Wand
- Trigger Gun
- 50-Foot High Pressure Hose
- · Low Pressure Detergent Injector
- Rebuildable Triplex Ceramic Plunger Pump
- Manual Hand Brake
- (4) 10-Inch Pneumatic Wheels

### **GAS 13 HP HOT WATER HIGH PRESSURE WASHER**

### Model No. PW-DOMINATOR | 3.5 GPM at 4000 PSI

- 13 HP Honda Gas Engine
- Diesel Fired Burner
- 42-Inch Dual Lance Wand
- Trigger Gun
- 50-Foot High Pressure Hose •
- · Low Pressure Detergent Injector
- Rebuildable Triplex Ceramic Plunger Pump
- Direct Drive
- Manual Hand Brake
- (4) 10-Inch Pneumatic Wheels