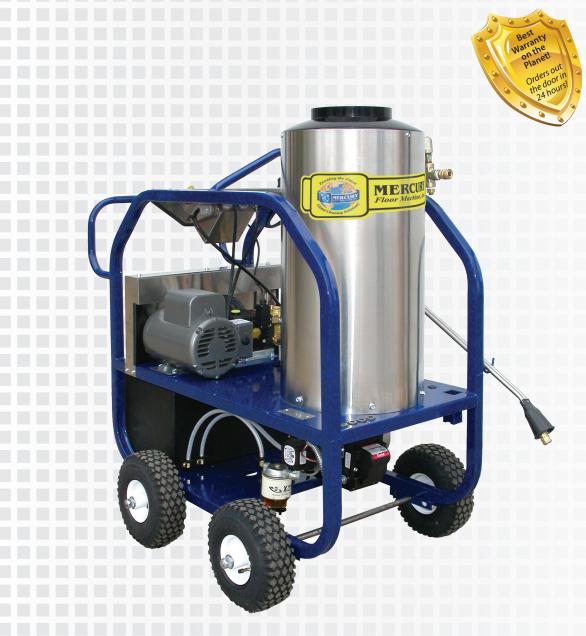

### **ELECTRIC 6 HP HOT WATER HIGH PRESSURE WASHER**

### Model No. PW-DOMINATOR HOT 4E | 4 GPM at 2300 PSI

- 6 HP HD Electric Motor
- 220V 1 PH 25 Amps
- **Diesel Fired Burner**
- 42-Inch Dual Lance Wand
- . Trigger Gun
- 50-Foot High Pressure Hose
- · Low Pressure Detergent Injector
- **Rebuildable Triplex Ceramic Plunger** Pump
- Belt Drive
- Manual Hand Brake
- (4) 10-Inch Pneumatic Wheels