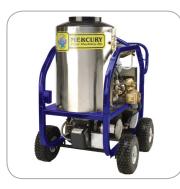

### ELECTRIC 2 HP HOT WATER HIGH PRESSURE WASHER

### Model No. PW-DOMINATOR-2 | 2 GPM at 1500 PSI

- 2 HP HD Electric Motor
- 115V 1 PH 20 Amps
- **Diesel Fired Burner**
- 42-Inch Dual Lance Wand
- Trigger Gun
- 50-Foot High Pressure Hose

- - · Low Pressure Detergent Injector
- **Rebuildable Triplex Ceramic Plunger** Pump
- Direct Drive
- Manual Hand Brake
- (4) 10-Inch Pneumatic Wheels