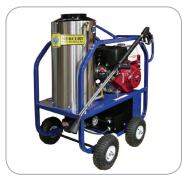

### GAS 11 HP HOT WATER HIGH PRESSURE WASHER

### Model No. PW-DOMINATOR HOT 4G | 4 GPM at 3000 PSI

- 11 HP Honda Gas Engine
- **Diesel Fired Burner**
- 42-Inch Dual Lance Wand
- Trigger Gun
- 50-Foot High Pressure Hose
- · Low Pressure Detergent Injector
- Rebuildable Triplex Ceramic Plunger Pump
- Manual Hand Brake
- (4) 10-Inch Pneumatic Wheels