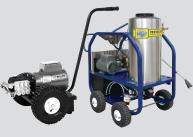

### ELECTRIC 2 HP HOT WATER HIGH PRESSURE WASHER

### Model No. PW-DOMINATOR-2 | 2 GPM at 1500 PSI

- 2 HP HD Electric Motor
- 115V 1 PH 20 Amps
- **Diesel Fired Burner**
- 42-Inch Dual Lance Wand
- Trigger Gun
- 50-Foot High Pressure Hose

- - · Low Pressure Detergent Injector
- **Rebuildable Triplex Ceramic Plunger** Pump
- Direct Drive
- Manual Hand Brake
- (4) 10-Inch Pneumatic Wheels