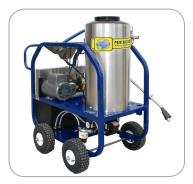

### **ELECTRIC 6 HP HOT WATER HIGH PRESSURE WASHER**

### Model No. PW-DOMINATOR HOT 4E | 4 GPM at 2300 PSI

- 6 HP HD Electric Motor
- 220V 1 PH 25 Amps
- **Diesel Fired Burner**
- 42-Inch Dual Lance Wand
- . Trigger Gun
- 50-Foot High Pressure Hose
- · Low Pressure Detergent Injector
- **Rebuildable Triplex Ceramic Plunger** Pump
- Belt Drive
- Manual Hand Brake
- (4) 10-Inch Pneumatic Wheels