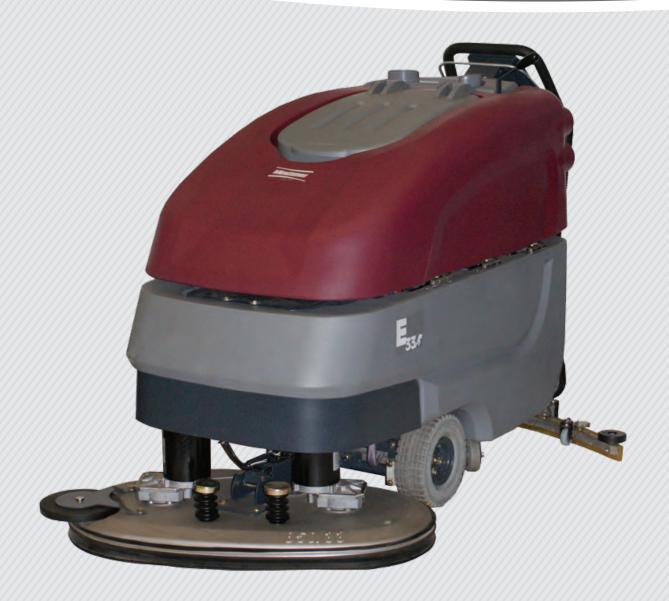

## E33 | PRODUCT FEATURES

The E33 is a disc brush scrubber with a 33" cleaning path and is available in traction drive. Advanced technology makes the E33 a part of the innovative walk-behind scrubber line, the E Series. Easy-to-understand controls ensure that the machine is simple to operate. The compact and sleek design results in total operator comfort by focusing on ergonomics and provides an excellent line of sight to the area to be cleaned. The adjustable handle and ergonomic hand bails offer superior handling of the machine and the traction drive models offer ergonomic, adjustable speed regulation with the turn of a dial. The E33 contains an on-board charger that is convenient and allows the machine to be charged anywhere. When the on-board charger is plugged in, the machine is not operable. The E33 also features easy brush loading and unloading. A parabolic squeegee is standard on the traction drive model. The squeegees are designed so that no operator adjustment is necessary. This vacuum contains a 30 gallon solution tank and an easy-to-clean, hygienic, 30 gallon recovery tank.

| E33 TECHNICAL DATA       |               |                        |           |
|--------------------------|---------------|------------------------|-----------|
| Cleaning Path Width      | 33"           | Drive Motor Power (TD) | .70 hp    |
| Squeegee Width           | 44"           | Aqua-Stop Equipped     | Yes       |
| Theoretical Productivity | 45,208 ft2/hr | Brush Type             | Disc      |
| Working Speed            | 3.1 MPH       | Brush Motor(s) Power   | .75 hp    |
| Rated Voltage            | 24 volts      | Number of Brushes      | 2         |
| Vacuum Flow              | 65 cfm        | Brush RPM              | 180 RPM   |
| Vacuum Waterlift         | 65 in         | Solution Capacity      | 30 gallon |
| Vacuum Power             | .86 hp        | Recovery Capacity      | 30 gallon |