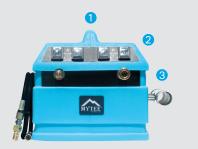

## VERSATILITY

Our heaters have wattage options so you can use only what is needed. The 240-120 ranges from 600 - 2400 Watts. Allowing you to run at 5, 10, 15, or 20 amps.

#### EFFICIENCY

The 240-120 Mytee Hot Turbo<sup>™</sup> works with you for maximum efficiency. The built in pressure refief hooks to your vacuum hose for minimal mess.

At Mytee, we stand behind our products with service and warranties. The 240-120 Mytee Hot Turbo™ is backed by a lifetime limited factory warranty and nationwide service network.