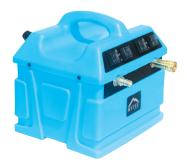

## Get it Mytee-hot!

This 2400 watt portable heater can be hooked up to any cold water extractor for instant heat. Switches allow you to select either 600, 1200, 1800, or 2400 watts of heat.  $210^{\circ}$  maximum temperature.

# **PRODUCT SPECIFICATIONS**

Body Heater Relief Valve Switches Power Cord Dimensions Rugged Roto-molded polyethylene 2400 watts, 120<sup>0</sup> maximum temperature In-line 500 PSI 600, 1200, 1800 and 2400 watts Single 25" 12/3 14" x 14" x 14"