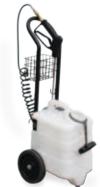

## **Electric Sprayer**

Pre-treating carpet and tile is crucial for getting the best results. Get the best performance from your extractors and floor machines with our compact and lightweight Electric  $Boss^T$  sprayer.

This versatile unit offers superior performance when it comes to answering your carpet pre-treating needs. The Electric Boss<sup>TM</sup> sprayer runs on 115 volts and features a 120 PSI viton pump.

Along with its durable, roto-molded 3-gallon tank, easy-grip handle with storage basket, 15' coiled solution hose and gun and 25' power cord, the Electric Boss<sup>TM</sup> sprayer will have you ready to take on any solution spraying job. Add one to your arsenal today!