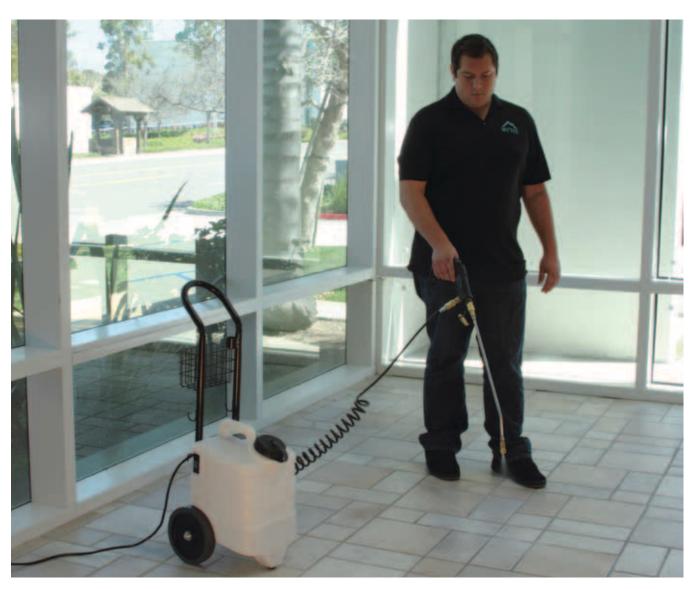

## **Electric Sprayer**

Pre-treating carpet and tile is crucial for getting the best results. Get the best performance from your extractors and floor machines with our compact and lightweight Electric  $Boss^T$  sprayer.

This versatile unit offers superior performance when it comes to answering your carpet pre-treating needs. The Electric Boss<sup>TM</sup> sprayer runs on 115 volts and features a 120 PSI viton pump.

Along with its durable, roto-molded 3-gallon tank, easy-grip handle with storage basket, 15' coiled solution hose and gun and 25' power cord, the Electric Boss<sup>TM</sup> sprayer will have you ready to take on any solution spraying job. Add one to your arsenal today!