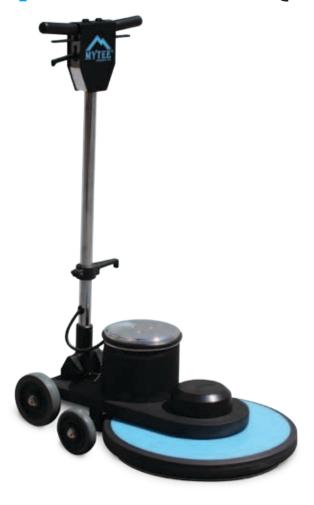

## Mytee-Shine™

Give your floors the finishing touch they deserve with our high-speed Burnisher. Built to last, this tough machine will give you years of service. Its high-quality construction ensures optimal performance and efficiency.

### **Ease of Operation**

- Low profile base makes getting under toe kicks easier.
- Adjustable height handle fits any operator comfortably.
- Low torque design produces brilliant high gloss with minimal effort.
- Non-marring bumper protects walls and baseboards.
- Quiet operation.

#### **Operator Comfort and Safety**

- Comfort padded grips.
- · Ambidextrous safety lockout switch.
- 75' Long power cord for maximum range.
- · Built in circuit protection.

#### **Durable and Rugged**

- · All metal handle and chassis construction.
- · Steel switch levers are nearly indestructible.
- Belt drive reduces load on bearings and extends motor life.
- Non-marking ball bearing wheels.

#### **Powerful Results**

- 1.5 HP Motor
- 1750 RPM
- · Flexible pad holder with center-lock device.
- Delivers excellent gloss performance on a variety of floor surfaces.