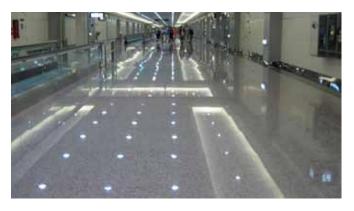

## Mytee-Shine™

Give your floors the finishing touch they deserve with our high-speed Burnisher. Built to last, this tough machine will give you years of service. Its high-quality construction ensures optimal performance and efficiency.

#### **Powerful Results**

- 1.5 HP Motor
- 1750 RPM
- · Flexible pad holder with center-lock device.
- Delivers excellent gloss performance on a variety of floor surfaces.