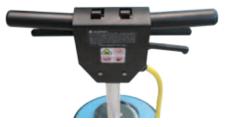

Strong, easy to use handle adjustment

Ambidextrous safety lockout

Flexible pad driver with center-lock device

#### **Operator Comfort and Safety**

- Comfort padded grips.
- · Ambidextrous safety lockout switch.
- 75' Long power cord for maximum range.
- · Built in circuit protection.