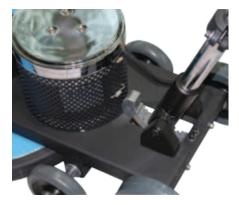

#### **Powerful Results**

- 1.5 HP Motor
- 1750 RPM
- · Flexible pad holder with center-lock device.
- Delivers excellent gloss performance on a variety of floor surfaces.

Strong, easy to use handle adjustment

Ambidextrous safety lockout

Flexible pad driver with center-lock device