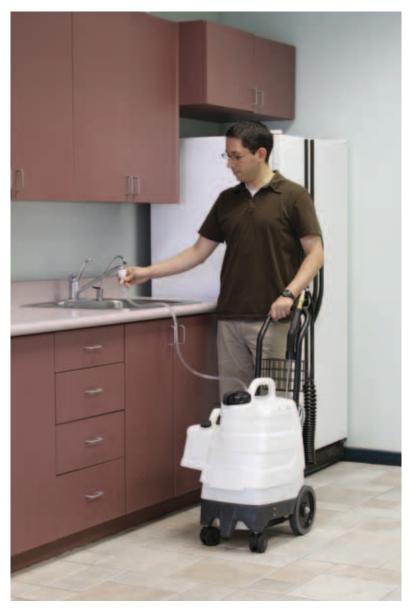

## **Battery Operated Solution Sprayer**

Go wireless

Pre-treating carpet and hard surfaces is a snap with the Big  $B.O.S.S.^{TM}$  Battery Sprayer! With this powerful and innovative unit, now you don't have to be tied to a power cord and an electrical outlet for your spraying needs.

This battery-powered unit is designed for continuous heavy-duty use, and offers an on-board battery and universal Intellicharger. The Big  $B.O.S.S.^{TM}$  sprays up to 60 gallons per charge, and pumps at an impressive 60 PSI.

The Big B.O.S.S. $^{\text{TM}}$  features a 5-gallon lift-off tank for easy filling and draining, a 15' coiled solution hose and storage basket. Don't let power cords tie you down, and put our mobile Big B.O.S. $^{\text{TM}}$  Battery Sprayer to work for your carpet cleaning business today!