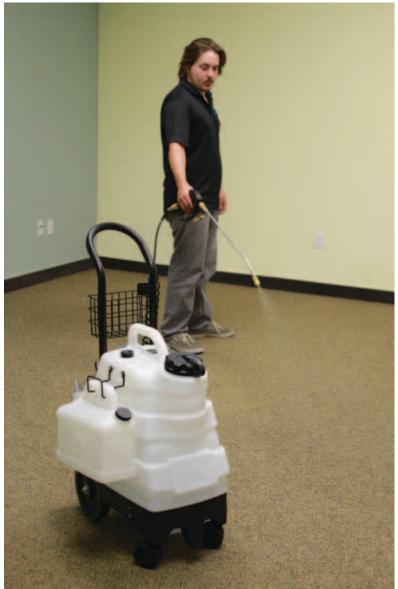

## **Battery Operated Solution Sprayer**

Go wireless

Pre-treating carpet and hard surfaces is a snap with the Big  $B.O.S.S.^{TM}$  Battery Sprayer! With this powerful and innovative unit, now you don't have to be tied to a power cord and an electrical outlet for your spraying needs.

This battery-powered unit is designed for continuous heavy-duty use, and offers an on-board battery and universal Intellicharger. The Big  $B.O.S.S.^{TM}$  sprays up to 60 gallons per charge, and pumps at an impressive 60 PSI.

The Big B.O.S.S. $^{\text{TM}}$  features a 5-gallon lift-off tank for easy filling and draining, a 15' coiled solution hose and storage basket. Don't let power cords tie you down, and put our mobile Big B.O.S. $^{\text{TM}}$  Battery Sprayer to work for your carpet cleaning business today!