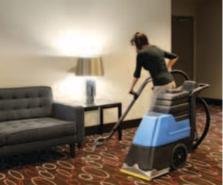

## Tracker™

One pass cleaning saves time and money.

Have a large area to clean, such as a ballroom, hallway, or conference room? Save time by using the Mytee Tracker $^{TM}$ . This self-contained carpet cleaner lets you spray, scrub and extract carpets in a single pass.

The Tracker<sup>TM</sup> features a chevron-style brush with a wide 17" cleaning path perfect for hotels, convention centers, schools, and other large venues.

Equipped with a powerful 3-stage vacuum, a  $\frac{1}{4}$  HP brush motor, and a 120 PSI diaphragm pump, the Tracker<sup>TM</sup> will leave carpets clean, and nearly dry in no time.