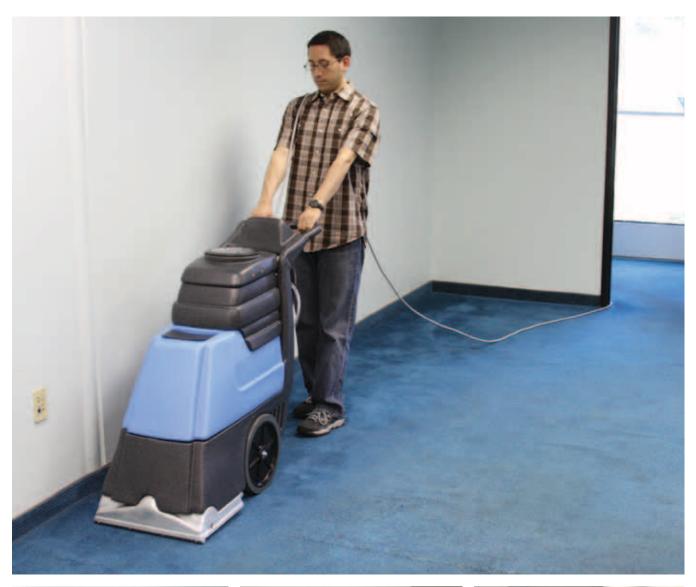

## Tracker™

One pass cleaning saves time and money.

Have a large area to clean, such as a ballroom, hallway, or conference room? Save time by using the Mytee Tracker $^{TM}$ . This self-contained carpet cleaner lets you spray, scrub and extract carpets in a single pass.

The Tracker<sup>TM</sup> features a chevron-style brush with a wide 17" cleaning path perfect for hotels, convention centers, schools, and other large venues.

Equipped with a powerful 3-stage vacuum, a  $\frac{1}{4}$  HP brush motor, and a 120 PSI diaphragm pump, the Tracker<sup>TM</sup> will leave carpets clean, and nearly dry in no time.