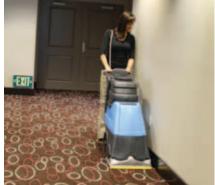

## Tracker™

One pass cleaning saves time and money.

Have a large area to clean, such as a ballroom, hallway, or conference room? Save time by using the Mytee Tracker $^{TM}$ . This self-contained carpet cleaner lets you spray, scrub and extract carpets in a single pass.

The Tracker<sup>TM</sup> features a chevron-style brush with a wide 17" cleaning path perfect for hotels, convention centers, schools, and other large venues.

Equipped with a powerful 3-stage vacuum, a  $\frac{1}{4}$  HP brush motor, and a 120 PSI diaphragm pump, the Tracker<sup>TM</sup> will leave carpets clean, and nearly dry in no time.