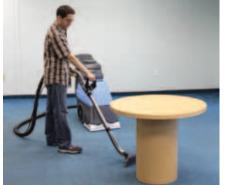

The Tracker<sup>TM</sup> also features hook-ups for an optional hose and wand or upholstery tool, making it more versatile than competing units. So for your next big job, order the machine that gets the job done. Get on track with the Tracker<sup>TM</sup>!