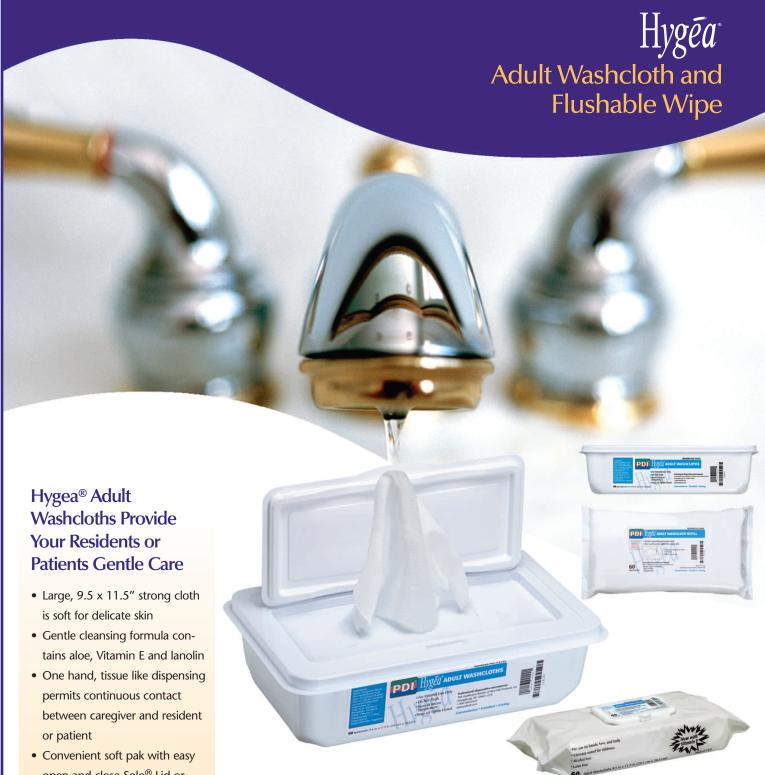

## Bath Time Just Became Anytime.

For Caregivers, preserving the dignity of the resident or patient in a compromised lifestyle and caring for delicate skin is a challenge. The **Hygea® Adult Washcloth** is a disposable, large, strong yet soft cloth containing a special formula with emollients for delicate skin.

## open and close Solo® Lid or Refillable Tub provides premium

adult washcloths at a competi-

tive price

• Individual dispensing washcloths reduce cross contamination

- Hypoallergenic
- · Latex-free and alcohol-free