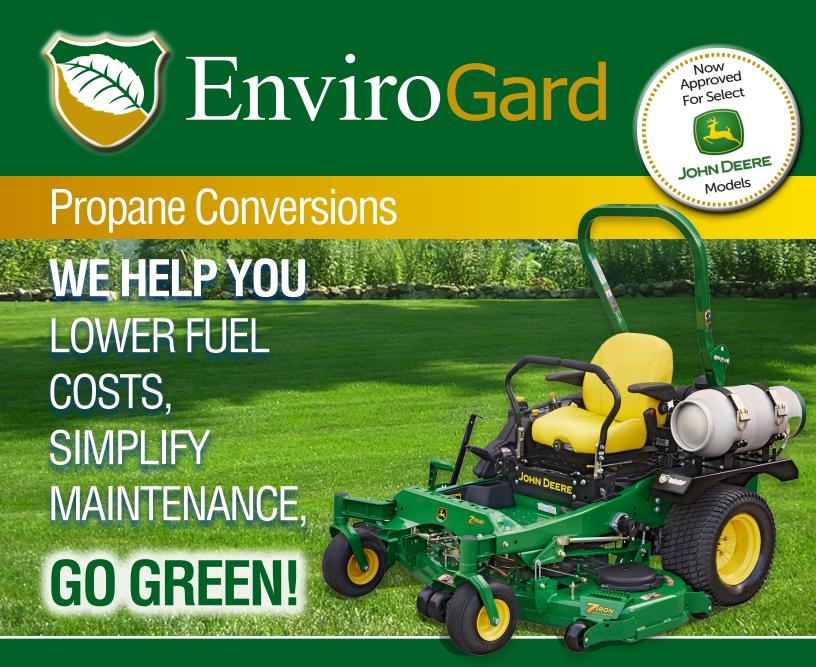

**EnviroGard** Propane Conversions make engines and power equipment run cleaner, reduce maintenance and lower fuel costs. EnviroGard fuel systems use clean burning propane gas and achieve ultra-low emissions without sacrificing power or performance. Each EnviroGard propane conversion maintains EPA engine certification and engine warranty.

## EnviroGard LPG Engines feature:

- 8HP 37HP RANGES
- ANY GASOLINE APPLICATION
- FULL MANUFACTURERS WARRANTY
- EPA & CARB CERTIFIED

- NO LOSS IN PERFORMANCE OR POWER
- UP TO 90% EMISSION REDUCTION
- SERVICE INTERVALS REDUCED
- FUEL COSTS REDUCED