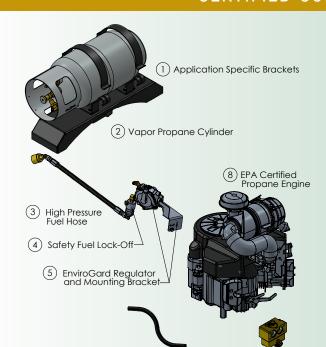

## **CERTIFIED CONVERSION COMPONENTS:**

1. Application Specific Brackets

EnviroGard application specific brackets are designed to maintain the correct weight and balance of the equipment being converted as well as provide for easy installation.

2. Vapor Propane Cylinder

Specifically designed for engine applications, these DOT approved propane cylinders feature numerous safety features. Cylinder mounting brackets make mounting cylinders easy.

- 3. High Pressure Fuel Hose
- 4. Safety Fuel Lock-Off

EnviroGard's Safety Fuel Lock-Off is a safety device designed to shut off the fuel flow from the propane cylinder to the regulator in the event of engine failure or loss in oil pressure.

5. EnviroGard Regulator and Mounting Bracket

EnviroGard regulators are designed to provide the optimal amount of fuel to the EnviroGard carburetor. Mounting brackets are specifically designed for each engine and make ensure the regulator is securely mounted in the correct position.

- 6. Low Pressure Fuel Line
- 7. EnviroGard Carburetor

EnviroGard carburetors are calibrated to provide a stoichiometric air/fuel ratio which results in optimal power, performance, and fuel economy while producing ultra-low emissions.

8. EPA Certified Engine

EnviroGard only offers propane conversions that when installed maintain the EPA engine certification and engine warranty.