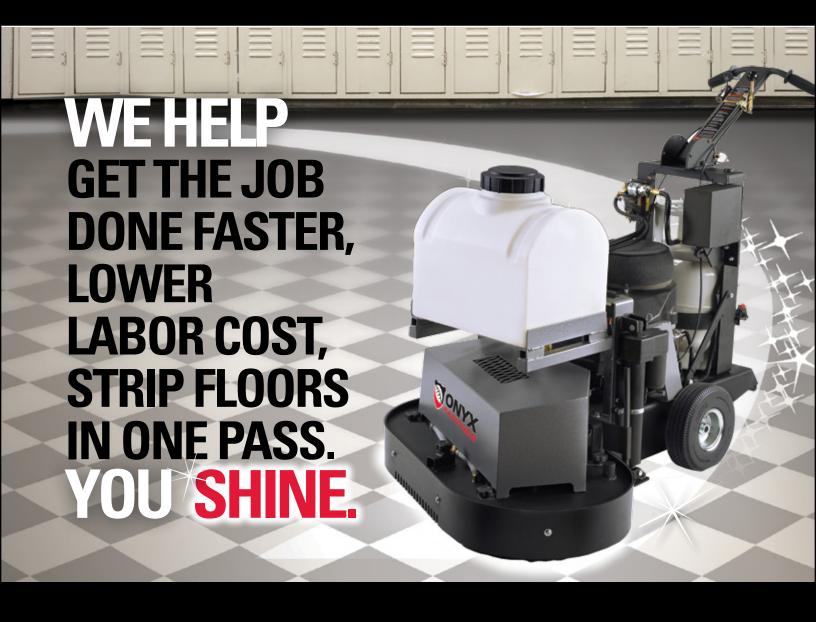

## 34" DUAL HEAD PANTHER

## **STRIPS FLOORS 60% FASTER THAN CONVENTIONAL METHODS**

- **Strip and scrub** vinyl tile and hard surface floors in one pass.
- Screen wood floors.
- Green-friendly LEED approved 3-way catalytic muffler lowers CO, HC & NOx emissions. Emissions monitor shuts down engine if CO levels rise.
- · Removable 8 gallon solution tank.
- **Dual 17"** counter rotating brushes clean 28,000 sq ft. per hour.
- **Propane power** 18 HP engine is EPA, CARB and CE certified.
- Tilt back design makes changing brushes and pad drivers quick and easy.
- Foam filled non-marking wheels

- Electric clutch for quick start and stop
- Quick and easy variable head pressure adjustment
- 5-6 hour run time
- Low profile deck for under counter cleaning
- Can be used with the **ReJuve system** for hard floor surface restoration