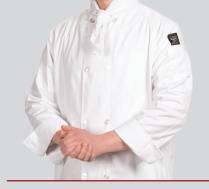

## KNIFE & STEEL® LONG SLEEVE – UNISEX

- Drop shoulder design for ease of movement
- 65/35 durable, lightweight, poly-cotton •
- 8 cloth knot buttons •

Left shoulder pen & thermometer pocket J003 XS – 5X