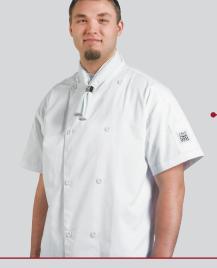

## KNIFE & STEEL® SHORT SLEEVE – UNISEX

- · Drop shoulder design for ease of movement
- 65/35 durable, lightweight, poly-cotton
- 8 Chef Revival sew-on buttons
- Left shoulder pen & thermometer pocket

1005 ×S – 5×