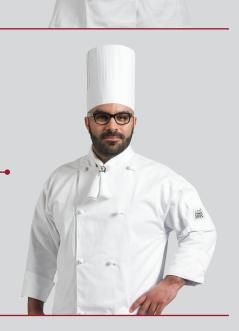

IFE & STEEL® LONG SLEEVE – UNISEX

- · Drop shoulder design for ease of movement
- 65/35 durable, lightweight, poly-cotton
- 8 Chef Revival sew-on buttons
- Left shoulder pen & thermometer pocket

J002 XS – 8X

#### KNIFE & STEEL® LONG SLEEVE – LADIES

- Tailored design for ladies comfort & fit
- 65/35 durable, lightweight, poly-cotton
- 8 Chef Revival sew-on buttons
- Left shoulder pen & thermometer pocket

LJ027 XS – 5X

## KNIFE & STEEL® SHORT SLEEVE – UNISEX

- · Drop shoulder design for ease of movement
- 65/35 durable, lightweight, poly-cotton
- 8 Chef Revival sew-on buttons
- Left shoulder pen & thermometer pocket

1005 ×S – 5×

## KNIFE & STEEL® LONG SLEEVE – UNISEX

- Drop shoulder design for ease of movement
- 65/35 durable, lightweight, poly-cotton •
- 8 cloth knot buttons •









Left shoulder pen & thermometer pocket J003 XS – 5X



- 65/35 durable, lightweight, poly-cotton
- 8 sew-on clear pearl buttons
- Left shoulder pen & thermometer pocket

J049 XS – 5X

### **INSTRUCTORS**

Complete instructor level chef apparel available



#### **BUTTON STYLES**

- Chef logo white
- Cloth knot
- Clear pearl



#### FOR SIZING INFORMATION VISIT CHEFREVIVAL.COM