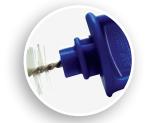

# **NEW! KLEEN-PLUG**<sup>™</sup>

Keeps taps clean for fresher, better tasting beer.

Stepped design fits all tap sizes.

## **NEW!** Kleen-Plug<sup>™</sup>:

- Helps keep beer taps clean.
- Protects taps from fruit flies and contamination when not in use.
- Eliminates the time and waste of wrapping beer taps overnight, as required by health codes.