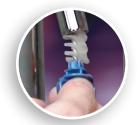

# **NEW! KLEEN-PLUG**<sup>™</sup>

Keeps taps clean for fresher, better tasting beer.

Stepped design fits all tap sizes.

**Durable Brush** helps clean taps, removing yeast and sediment for a fresher, better tasting beer. Innovative stepped design fits into a variety of beer tap openings

Can be **chained together** for ease of use.