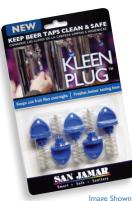

# KLEEN-PLUG.<sup>™</sup> KEEP BEER TAPS CLEAN & SAFE.

**KI P200** 

Item #: KLP200 5 Kleen Plugs<sup>™</sup> in peggable blister pack; 12 packs per case.

Item #: KLP250 50 Kleen Plugs<sup>™</sup> in a bulk carton.