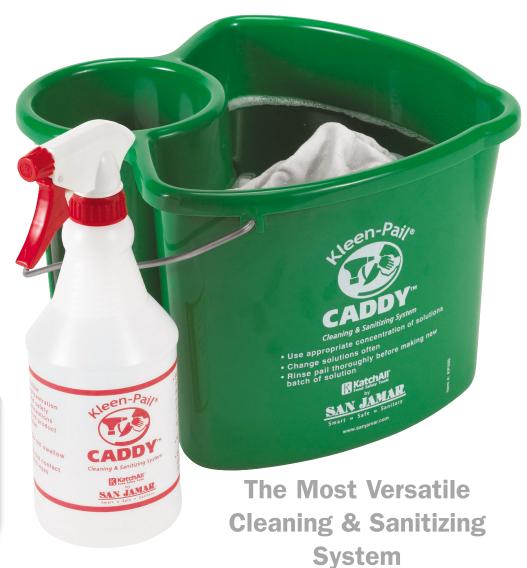

## **SANITARY**

- Reduces food safety risk by using one tool for cleaning and sanitizing
- · Presents a clean, sanitary image while keeping tables turning
- · Prevents unsafe and unsightly practice of using the same towel for cleaning seats and tabletops

## **SMART DESIGN**

- · Allows for a variety of cleaning and sanitizing products or options
- · Patent Pending design has overall stability, pour spout, comfort handle and solution level markings
- Easy to use, to train employees and monitor correct use

## **BENEFITS**

- Increases productivity and reduces labor costs
- · Combines two processes into one attractive, portable tool
- · Eliminates travel back and forth to cleaning stations