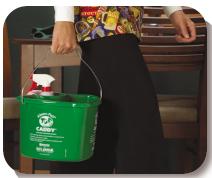

## **BENEFITS**

- Increases productivity and reduces labor costs
- · Combines two processes into one attractive, portable tool
- · Eliminates travel back and forth to cleaning stations