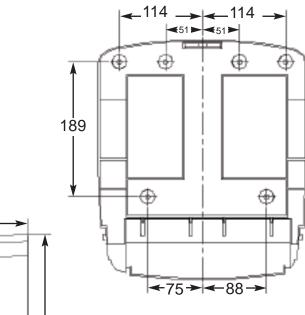

### FRONT (mm)

BACK (mm)

SIDE (mm)

#### Installation: Wall mounted

Closure: With lock

Colour: Arctic Blue

**Dimensions:** 342h x 292w x 285d mm

**Capacity:** All paper qualities with any size core from 215mm diameter, 209mm wide.

Net Weight: 1.8 kgs Gross Weight: 2.3 kgs