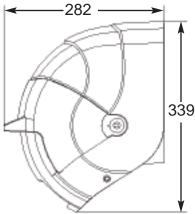

### FRONT (mm)

BACK (mm)

SIDE (mm)

#### Installation: Wall mounted

Closure: With lock

Colour: Arctic Blue

**Dimensions:** 342h x 292w x 285d mm

**Capacity:** All paper qualities with any size core from 215mm diameter, 209mm wide.

Net Weight: 1.8 kgs Gross Weight: 2.3 kgs