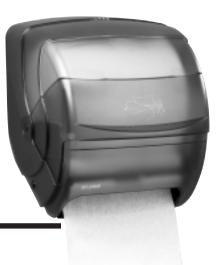

# Integra™ Lever Roll Towel

### Product Code: T850TBL

- Fewer Internal Parts
- Minimizes needed space
- Holds all paper qualities with any size core

#### Installation: Wall mounted

Closure: With lock

Colour: Arctic Blue

**Dimensions:** 342h x 292w x 285d mm

**Capacity:** All paper qualities with any size core from 215mm diameter, 209mm wide.

Net Weight: 1.8 kgs Gross Weight: 2.3 kgs