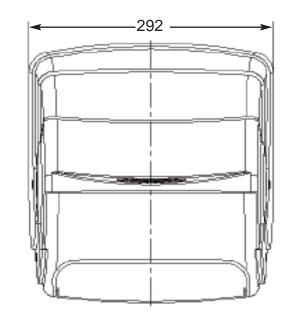

### FRONT (mm)

BACK (mm)

SIDE (mm)

#### Installation: Wall mounted

Closure: With lock

Colour: Arctic Blue

**Dimensions:** 342h x 292w x 285d mm

**Capacity:** All paper qualities with any size core from 215mm diameter, 209mm wide.

Net Weight: 1.8 kgs Gross Weight: 2.3 kgs