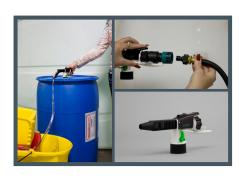

### The H<sub>2</sub>Go is manufactured by RD Industries and is a simple, reliable solution for dispensing EnvirOx products anywhere, even on the go!

#### H<sub>2</sub>Go Features:

- Portable
- 1 dispenser, 2 dilutions
- Simple to use
- Proven reliability
- Low cost
- Closed system
- Color-coded knobs for light and heavy duty dilutions
- > Flow lock for filling mop buckets and autoscrubbers
- Simple screw-on bottle attachment
- One medium flow rate of 2 GPM

#### Accessories available separately...

- Foaming attachment
- Wall mounting bracket
- Backflow prevention
- Quick disconnect
- Drum attachment kit
- Water hose

800-281-9604 • www.EnvirOxClean.com