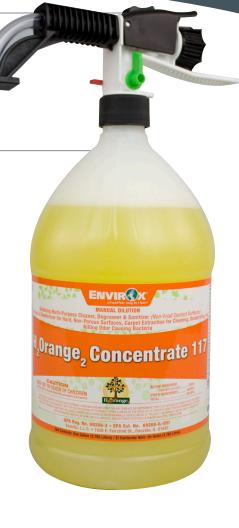

### The H<sub>2</sub>Go is manufactured by RD Industries and is a simple, reliable solution for dispensing EnvirOx products anywhere, even on the go!

#### H<sub>2</sub>Go Features:

- Portable
- 1 dispenser, 2 dilutions
- Simple to use
- Proven reliability
- Low cost
- Closed system
- Color-coded knobs for light and heavy duty dilutions
- > Flow lock for filling mop buckets and autoscrubbers
- Simple screw-on bottle attachment
- One medium flow rate of 2 GPM