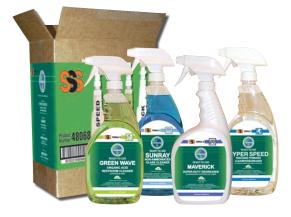

## Green Clean with EarthCare®

Ready-To-Use and 100% Biodegradable
Quick Way to Get Started with Green Cleaning
Produced from Green Seal Certified Formulas

Triple S introduces EarthCare<sup>®</sup> Ready-To-Use Green Cleaners, the most extensive ready-to-use line of green cleaning chemicals in the business. We have taken our premier green cleaning line, EarthCare<sup>®</sup>, and created the next generation of ready-to-use cleaners. Green Cleaning is becoming more and more prevalent in today's cleaning

### GREEN WAVE

- Ready-To-Use
- Organic Acid Fortified
- Biodegradable
- Cleans away soap scum, hard water deposits, rust stains, body oils, fats and dirt
- EcoLogo Certified Bathroom Cleaner CCD-146J

#48063 1 qt., 12 per case

#### MAVERICK SUPER-DUTY DEGREASER

- Ready-To-Use
- Super-duty "green chemistry" based cleaner/ degreaser
- Biodegradable
- Non-flammable, low toxicity and contains no solvents
- EcoLogo Certified Degreaser CCD-146E

#48064 1 qt., 12 per case

- Ready-To-Use
- Ammonia-free
- Non-streaking
- Non-smearing
- Biodegradable
- EcoLogo Certified Glass Cleaner CCD-146A

#48062 1 qt., 12 per case

### **HYPER SPEED**

#### PEROXIDE POWERED CLEANER/DEGREASER

- Ready-To-Use
- Biodegradable, low toxicity, lowVOC level, non-voc
- No rinse required
- Oxidizes the soil and stains and destroys odors
- EcoLogo Certified Degreaser CCD-146E

#48061 1 qt., 12 per case

The EarthCare  $\ensuremath{^{\textcircled{\tiny (B)}}}$  RTU Cleaning Kit will get your facility started with green cleaning.

- 1 pistol grip quart of EarthCare® GREEN WAVE
- 1 pistol grip quart of EarthCare® SUNRAY
- 1 pistol grip quart of EarthCare® MAVERICK
- 1 pistol grip quart of EarthCare® HYPER SPEED

#48068 4 bottles per case

Distributed by: