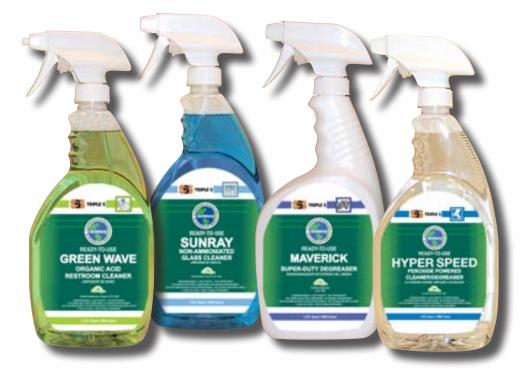

# Green Cleaning Made Easy with EarthCare<sup>®</sup> Ready-To-Use Cleaners

### GREEN WAVE

- Ready-To-Use
- Organic Acid Fortified
- Biodegradable
- Cleans away soap scum, hard water deposits, rust stains, body oils, fats and dirt
- EcoLogo Certified Bathroom Cleaner CCD-146J

#48063 1 qt., 12 per case

#### MAVERICK SUPER-DUTY DEGREASER

- Ready-To-Use
- Super-duty "green chemistry" based cleaner/ degreaser
- Biodegradable
- Non-flammable, low toxicity and contains no solvents
- EcoLogo Certified Degreaser CCD-146E

#48064 1 qt., 12 per case

- Ready-To-Use
- Ammonia-free
- Non-streaking
- Non-smearing
- Biodegradable
- EcoLogo Certified Glass Cleaner CCD-146A

#48062 1 qt., 12 per case

### **HYPER SPEED**

#### PEROXIDE POWERED CLEANER/DEGREASER

- Ready-To-Use
- Biodegradable, low toxicity, lowVOC level, non-voc
- No rinse required
- Oxidizes the soil and stains and destroys odors
- EcoLogo Certified Degreaser CCD-146E