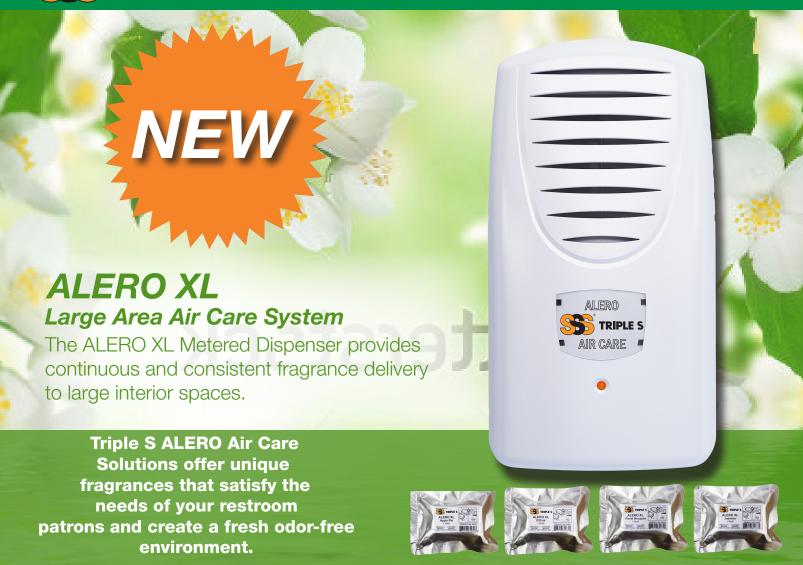

## ALERO XL AIR CARE

| Fragrance Name<br>Item# | Pack   | Fragrance Description                              |
|-------------------------|--------|----------------------------------------------------|
| <b>CITRUS</b> 64031     | 6/Case | Orange blossom and tangy effervescent scent.       |
| <b>APPLE PIE</b> 64032  | 6/Case | Warm sweet smell of apple pie.                     |
| <b>JASMINE</b> 64033    | 6/Case | Rich jasmin and vanilla, sweet musk and cedarwood. |
| FLORAL BOUQUET<br>64034 | 6/Case | Flowery collection of carnations, roses, and musk. |
| <b>ALERO XL</b> 64030   | 4/Case | Metered Dispenser                                  |

- Fully programmable Choice of low / medium / high output options, hours of operation, days of operation, start time
- Easily replaceable and safe to handle solid ceramic cartridge refill
- Unique private labeling facility
- Part of coordinated range of dispensers
- Suitable for fixed installation or portable applications
- Lockable dispenser for added security
- 2-year guarantee on parts and workmanship
- Cartridge life lasts up to 4 weeks (depending on location)
- One unit will fragrance an area of up to 17,000 sq. ft.
- Ideal for areas such as large offices, hospitals, hotels, reception areas, schools, gyms and spas, conference centers, Casinos, concert halls, bingo halls, shopping malls, and more.