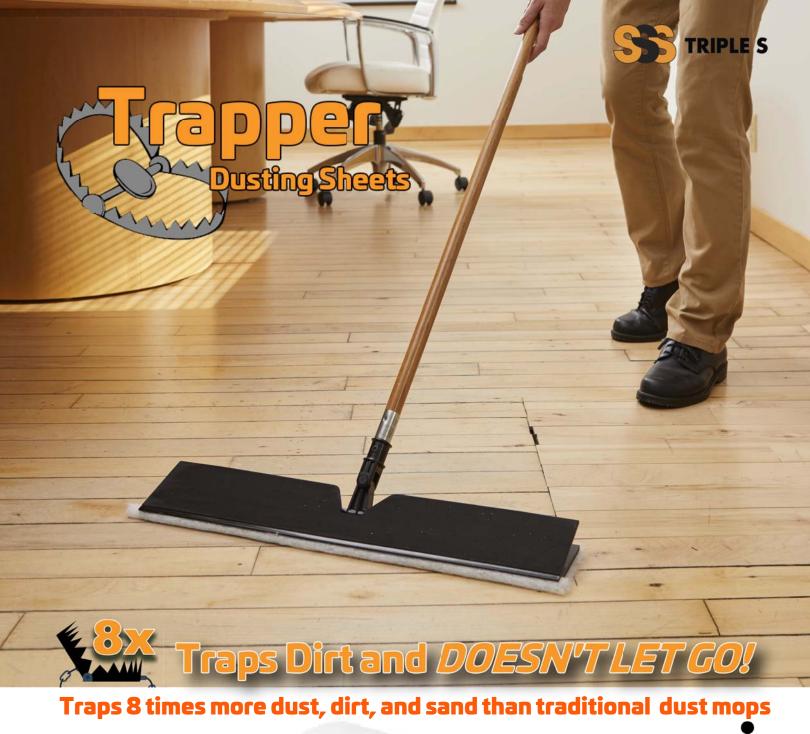

## Trap Dust and Dirt Fast, With One Pass!

## Save Time, Save Labor, Save Money

Trap dust, dirt and other debris with one pass, including "hard to pickup" materials like hair or glitter! Wet or dry, Trapper securely keeps dust right where you want it: Off of your floor and surfaces.

## Trapper is ideal for use with almost any hard surface including:

Bathrooms, Fixtures and Equipment, Floors, Kitchens and Dining areas, Office Spaces, Classrooms, Patient Rooms, Hallways, Walkways, Stairs