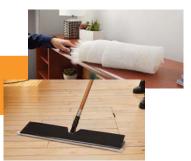

## Trap Dust and Dirt Fast, With One Pass!

## Save Time, Save Labor, Save Money

Trap dust, dirt and other debris with one pass, including "hard to pickup" materials like hair or glitter! Wet or dry, Trapper securely keeps dust right where you want it: Off of your floor and surfaces.

## Trapper is ideal for use with almost any hard surface including:

Bathrooms, Fixtures and Equipment, Floors, Kitchens and Dining areas, Office Spaces, Classrooms, Patient Rooms, Hallways, Walkways, Stairs