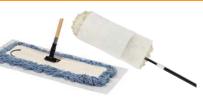

Sheets are made from a minimum of 60% recycled content

Pick up and remove most dirt or debris on the first pass

Easily attaches to most tools to fit any cleaning routine

Double sided sheets can be used, wet or dry to clean even the most hard to reach places.

Easy tear design reduces waste and attaches easily to most mop, sweep and dust tools

When finished with both sides, just pull off and discard. No need for laundry or dirty dust mops

| Item No. | Size      | Case Qty.    | UPC            |
|----------|-----------|--------------|----------------|
| 75338    | 8" x 125' | 2 rolls/case | 50783218753382 |
| 75339    | 8" x 125' | 4 rolls/case | 50783218753399 |
| 75340    | 5" x 125' | 2 rolls/case | 50783218753405 |
| 75341    | 5" x 125' | 4 rolls/case | 50783218753412 |