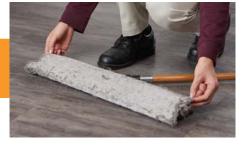

## Save Time, Save Labor, Save Money

Trap dust, dirt and other debris with one pass, including "hard to pickup" materials like hair or glitter! Wet or dry, Trapper securely keeps dust right where you want it: Off of your floor and surfaces.