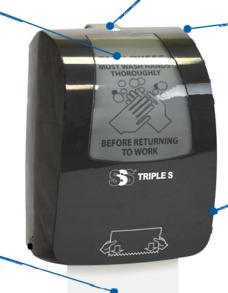

### Simple & Secure Lock

Locking mechanism is easy to use and eliminates theft.

## **Advertising Window**

Dispenser cover is fitted with a window for advertisements, reminders or general commutations.

## **Long Paper Tail**

More exposed paper gives wet hands more surface area which reduces tabbing and keeps floors clean.

## **Moisture Deflection**

When cleaning the walls and dispenser, this curved back plate runs water away from the paper and vital dispenser parts.

#### **Side Turn Knob**

Load paper easily with the use of the side turn knob. Dispenses paper if the rare event paper is not exposed.

## Wide Selection of Mounting Holes

Provides greater mounting security as well as ease of installation.

#### **Stub Roll Capable**

Reduce waste and risk of running out of paper with the use of the stub roll feature.

#### **Easy Pull Cutting Mechanism**

Cutting mechanism has a low pull force that allows for easy paper removal and reduces tabbing.