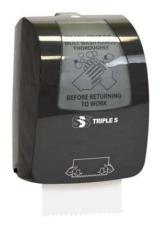

# 8" TouchFree Mechanical Dispenser

#### Item # 76103

- Reduced Tabbing/Paper Tear
- Advertising/Communication Window
- Sanitary Hands Free
- No Costly Batteries or Disposal

#### **DESCRIPTION:**

Improve the look and performance of your hand towel dispenser with this mechanical hands free system. The large opaque window is an excellent way to provide messaging to your employees, customers or visitors. An extra-long paper tail reduces tabbing - eliminating those torn pieces of paper on your bathroom floor. Mechanical systems require no batteries and eliminate unnecessary recurring costs and the complications of battery disposal. An economical and hygienic solution that is good for the environment.

#### FEATURES & BENEFITS:

Reduced Tabbing Advertising Window Sanitary - Hands Free No Batteries Required

- Long paper tail and low pull force reduces paper tabbing.
- Communicate important messages with the unique window.
- Exposed paper eliminates levers or push bars that can cross-contaminate.
- Mechanical system eliminates batteries & costly battery disposal.