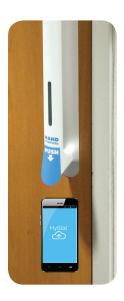

#### Smart Hand Sanitizing Door Handle with HyStat™ Technology

Same functionality as HyTouch™, plus built-in technology that allows you to view overall usage and predict cartridge replacement via a computer, tablet or smartphone. The easiest solution for institutions required to track hand hygiene compliance. *Available in White or Silver* 

#### **EASY TO TRACK**

**CONNECT...** cord between handle and smartphone **DOWNLOAD...** data into HyStat™ app

VIEW... statistics on-the-go or in your office

HyTouch™ Instant Hand Sanitizer with Moisturizer