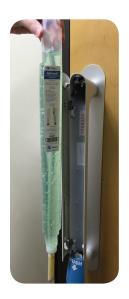

An easy-to-replace hand sanitizer cartridge specially designed to fit into any  $HyTouch^{m}$  door handle.

- Kills 99.99% of common germs in 15 seconds
- 70% v/v ethyl alcohol-based formula containing emollients to condition and moisturize skin
- Over 400 doses per 408 mL refill sleeve

| HyTouch I | yTouch Instant Hand Sanitizer Refill |       |  |  |
|-----------|--------------------------------------|-------|--|--|
| 25001     | 408 mL sleeve                        | 20/Cs |  |  |