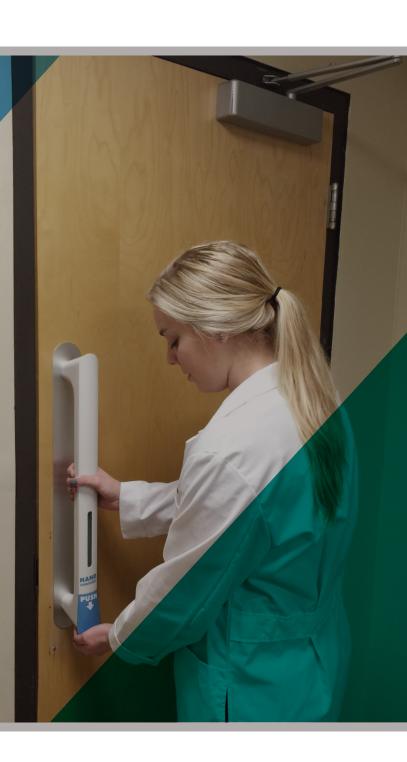

#### HyTouch™ Smart Hand Sanitizing Door Handle

A smart and intuitive door handle that improves hand hygiene compliance without disrupting normal work flow by integrating a sanitizer cartridge directly into the door handle. Easily installs in about 15 minutes.

#### **EASY TO USE**

GRAB... HyTouch™ handle with one hand

**PUSH...** blue paddle with other hand to dispense sanitizer

**OPEN...** door and exit like normal