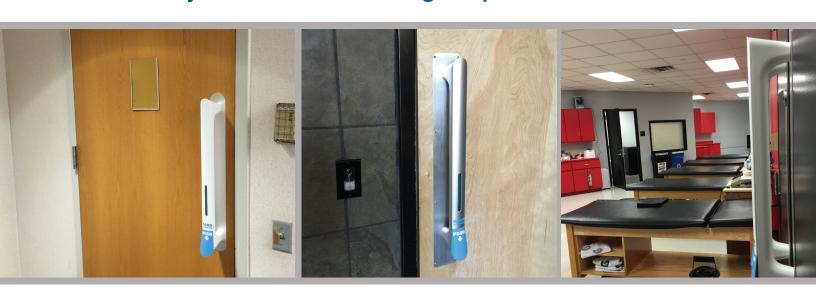

## Strategic Placement = Increased Hand Hygiene Compliance

HyTouch™ is meant to compliment not replace—current hand hygiene products. By installing the door handles at select high-traffic locations, your organization can:

### Great for Use in These Industries:

**HOSPITALS** 

LONG-TERM CARE

**EDUCATION** 

FOOD PROCESSING

FOOD SERVICE