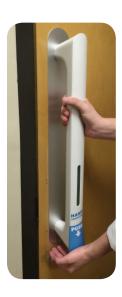

#### **EASY TO USE**

GRAB... HyTouch™ handle with one hand

**PUSH...** blue paddle with other hand to dispense sanitizer

**OPEN...** door and exit like normal