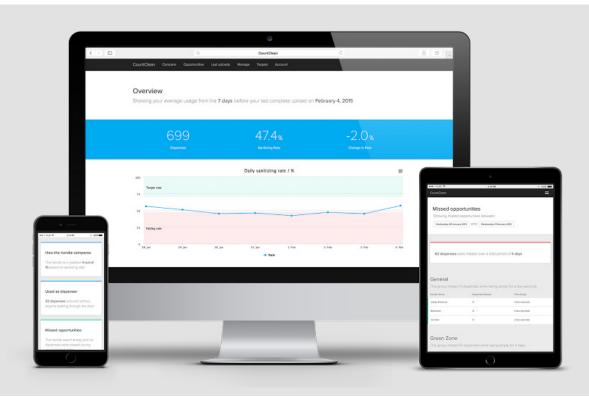

#### Smart Hand Sanitizing Door Handle with HyStat™ Technology

Same functionality as HyTouch™, plus built-in technology that allows you to view overall usage and predict cartridge replacement via a computer, tablet or smartphone. The easiest solution for institutions required to track hand hygiene compliance. *Available in White or Silver* 

#### **EASY TO TRACK**

**CONNECT...** cord between handle and smartphone **DOWNLOAD...** data into HyStat™ app

VIEW... statistics on-the-go or in your office

HyTouch™ Instant Hand Sanitizer with Moisturizer