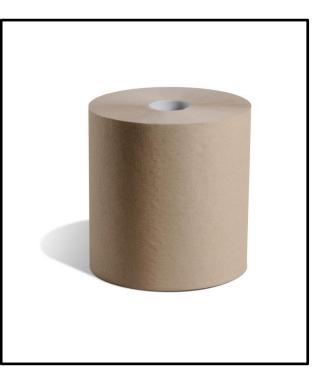

## SSS Astoria Hardwound Roll Towel, Kraft, 8" x 800'

### **PRODUCT DESCRIPTION:**

This Astoria Hardwound Kraft Roll Towel is the economical choice that helps protect our environment without sacrificing performance, strength and dependability. Make the smart choice.

#### SPECIFICATIONS:

| Item #: 35000                          |
|----------------------------------------|
| Sheet Width: 8.0"                      |
| Number of Plies: 1                     |
| Rolls Per Case: 6                      |
| Paper Length: 800'                     |
| Case Weight: 21.4                      |
| Cases Per Pallet: 55                   |
| Case Dimensions: 15.5" x 8.5" x 23.75" |
| Case Cube: 1.8                         |
| Recycled Content: 100%                 |
| Post-Consumer Content: 88%             |
|                                        |