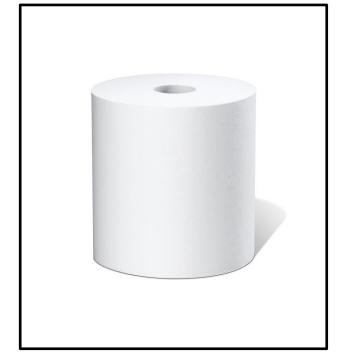

## SSS Astoria Hardwound Roll Towel, 8" x 800'

### PRODUCT DESCRIPTION:

This Astoria Hardwound White Roll Towel will improve the hand drying experience with better absorbency, resulting in overall decreased towel consumption. Make the hand drying experience an efficient experience.

#### **FEATURES AND BENEFITS:**

- Good absorbency and hand drying efficiency in a roll towel
- Dependability and softness without compromise
- Made with 100% recycled fibre and at least 88% post-consumer content
- CFIA Certified