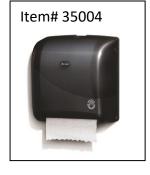

## **CORRESPONDING DISPENSERS/PAPER:**

Item #: 35004

Description: Astoria Electronic TouchFree HRT Dispenser

Item #: 35003

Description: Astoria Mechanical TouchFree HRT Dispenser