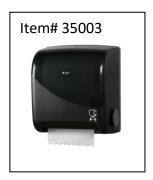

## **CORRESPONDING DISPENSERS/PAPER:**

Item #: 35004

Description: Astoria Electronic TouchFree HRT Dispenser

Item #: 35003

Description: Astoria Mechanical TouchFree HRT Dispenser