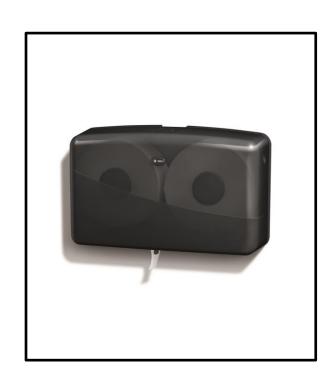

## SSS Astoria Twin Jumbo Roll Tissue Jr. Dispenser

### PRODUCT DESCRIPTION:

The Astoria Twin Jumbo Roll Jr. Dispenser holds two JBT ensuring that product is there when users need it. Labor time to service these units is reduced with containing high capacity rolls and by having a translucent cover to quickly and easily see when refills are needed.

#### **FEATURES AND BENEFITS:**

- Reduces stub roll waste
- Holds the equivalent of twelve conventional bathroom tissue rolls resulting in less roll changes, providing labor time and cost savings
- Sleek, European design enhances facility image

## SPECIFICATIONS:

Item #: 35005 Colour: Smoke/Black Finish Unit Dimensions: 20" x 12.8" x 5.4"

Units Per Case: 1 Case Weight: 7.0 Cases Per Pallet: 91

Case Dimensions: 20.5" x 13.2" x 5.9"

Case Cube: 0.8