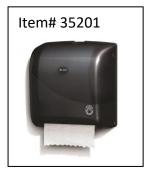

#### **CORRESPONDING DISPENSERS/PAPER:**

Post-Consumer Content: 0%

Item #: 35201

Description: Astoria Select Electronic TouchFree HRT

Dispenser

Item #: 35202

Description: Astoria Select Mechanical TouchFree HRT