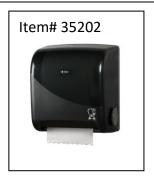

#### **CORRESPONDING DISPENSERS/PAPER:**

Post-Consumer Content: 0%

Item #: 35201

Description: Astoria Select Electronic TouchFree HRT

Dispenser

Item #: 35202

Description: Astoria Select Mechanical TouchFree HRT

Dispenser