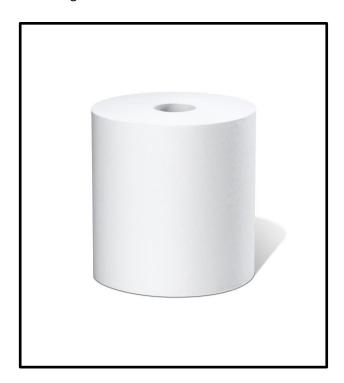

# SSS Astoria Select Thru-Air-Dried (TAD) Extra Long Roll Towel, 6 x 1,000'

#### PRODUCT DESCRIPTION:

The Astoria Select Thru-Air-Dried (TAD) Extra Long Roll Towel is a premium TAD option that offers reduced towel consumption through better absorbency.

### **SPECIFICATIONS:**

Item #: 35200

Sheet Width: 8.0"

Number of Plies: 1

Rolls Per Case: 6

Paper Length: 1,000'

Case Weight: 25.8

Cases Per Pallet: 50