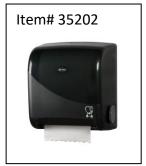

#### **CORRESPONDING DISPENSERS/PAPER:**

Item #: 35200

Description: Astoria Select Thru-Air-Dried (TAD) Extra Long

Roll Towel, White

Item #: 35202

Description: Astoria Select Mechanical TouchFree HRT

Dispenser