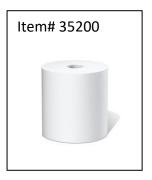

#### **CORRESPONDING DISPENSERS/PAPER:**

Item #: 35200

Description: Astoria Select Thru-Air-Dried (TAD) Extra Long

Roll Towel, White

Item #: 35202

Description: Astoria Select Mechanical TouchFree HRT

Dispenser