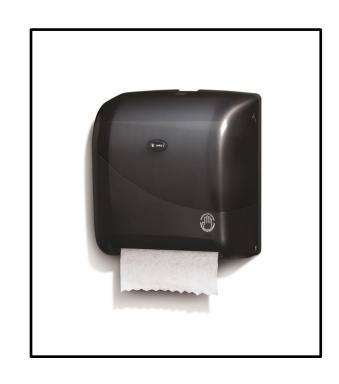

# SSS Astoria Select Electronic TouchFree HRT Dispenser

#### PRODUCT DESCRIPTION:

The Astoria Select Electronic TouchFree HRT Dispenser offers a combination of performance, cost savings and modern aesthetics equipping you with the most ideal towel dispensing system solution to suit your needs. The unit holds 8" roll towels and dispenses under two operational settings – Wave n' Dry and Tear n' Go.

#### **FEATURES AND BENEFITS:**

- Flexible length settings allow for controlled dispensing
- When paired with Astoria Select Extra Long 1000' Roll Towel, results in fewer run-outs and less roll replacements
- Touchless operation reduces cross-contamination, supporting a positive end-user experience
- Removable, easy access battery pack requires four D cell batteries (included) and comes with a battery life indicator light
- ADA compliant and can be used in HACCP-compliant environments

### **SPECIFICATIONS:**

Item #: 35201

Colour: Smoke/Black Finish

Unit Dimensions: 11.8" x 14" x 9.1"

Units Per Case: 1
Case Weight: 9.2

Cases Per Pallet: 81

Case Dimensions: 14.2" x 15" x 10"

Case Cube: 1.1