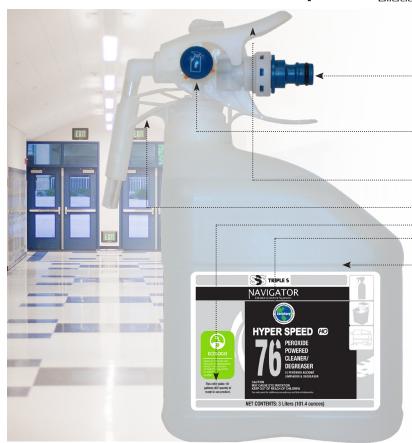

# NAVIGATOR PDI

New Navigator PDC Dilution Control System

- Simple to use -Connect to water source and dispense. No dispenser installation. No dispenser maintenance.
- Cost Effective -Super concentrated solutions offer low cost end-use dilution.
- Versatile -Easily fill spray bottles, auto scrubbers or mop buckets.
- Portability -On the go dispensing, easy to transport.
- Safer to Use -Staff does not come into contact with concentrate.
- Simplified Training -Quickly get your staff up and running.
- Great for building service contractors, remote locations, seasonal facilities, small businesses.
- Recyclable bottle

## VAVIGATOR PDC

- Quick connect to hose and water source
- No contact with chemical
- High/Low Flow Bottle/Bucket Fill Icons make for intuitive use
- Bottle Fill: 1 GPM
  Bucket Fill: 4 GPM
- Trigger lock for bucket filling
- Dispenser easily clips to mop buckets
- Fixed dilutions
- Number & color coded portable dilution control system for easy training
- Three liter bottle concentrated refills create cost-efficient cleaners
- Meets ASSE Standard #1055, Performance Requirements Chemical Dispensing Systems