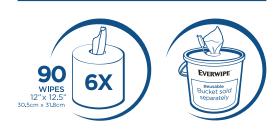

| Product ID  | Description                                                                                            | Unit<br>Dimensions                  | Case/Pack | Cs/ Pallet | Cs./ Layer | Cs./ Wt. | Cs/ Cube<br>(c.f.) |
|-------------|--------------------------------------------------------------------------------------------------------|-------------------------------------|-----------|------------|------------|----------|--------------------|
| 01-690      | Chem-Ready Refill Wiping Rolls. Use with Quat,Bleach, and Phenol disinfectants.                        | 12" x 12.5"<br>Sheet<br>Half-Folded | 6/ 90 Sht | 77         | 7          | 6.5      | 1.270              |
| 02-6180     | Chem-Ready Refill Wiping Rolls. Use with Quat,Bleach, and Phenol disinfectants.                        | 6" x 12"<br>Sheet                   | 6/180 Sht | 77         | 7          | 6.5      | 1.270              |
| CR-BKT-5-PR | Dispenser bucket with resealable lid. Each bucket fits 1 roll of Chem-Ready 90ct. Disinfectant Towels. | 7"H x 7.125"<br>O.D. bucket.        | 5/ cs.    | 54         | 9          | 2.75     | 1.07               |