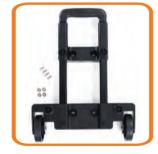

**Optional Transport Kit** 

| Specifications                     |                                                                       |
|------------------------------------|-----------------------------------------------------------------------|
| Model                              | Puma X                                                                |
| Item #                             | 86023                                                                 |
| Blower Motor                       | .33 hp                                                                |
| 3 Drying Speeds                    | Low: 2,000 cfm<br>Med: 2,200 cfm<br>High: 2,400 cfm                   |
| Amp Draw                           | Low: 3.7 amps<br>Med: 3.8 amps<br>High: 4 amps                        |
| Sound Level                        | Low: 64 dBA<br>Med: 68 dBA<br>High: 72 dBA                            |
| Optional Transport Kit<br>#VV78406 | Includes (2) 3.5 in<br>wheels & (1) adjust-<br>able telescopic handle |
| Two GFCI outlets                   | Plug 3 units into each other to speed dry                             |
| Swing-out Kickstand                | Provides an extra 11° position                                        |
| Power Cable                        | 21 ft, yellow cord<br>wrap built-in                                   |
| Housing Material                   | Durable roto-molded                                                   |
| Weight                             | 22 lbs                                                                |
| Shipping Weight                    | 27.5 lbs                                                              |
| Dimensions (L x W x H)             | 16 in x 16 in x 18 in                                                 |