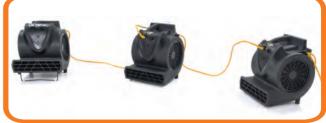

## Puma X 3-Speed Air Mover

Daisy chain up to 3 units together to quickly dry large areas

- Three speeds for a variety of drying applications from floors and walls to circulating the air.
- Built-in handle and optional transport kit includes wheels & a telescopic handle for easy transport from job to job with no carrying involved.
- Two GFCI onboard outlets enable the operator to daisy chain up to 3 units together for more drying power.
- Four positions 0°, 11°, 20°, and 90° to handle a variety of drying needs.
- Stackable for space saving storage.
- Use the swing-out kickstand to improve airflow and speed up dry time.
- Easy grip handle and cord wrap for operator convenience and safety.
- 1 year warranty on the durable roto-molded housing and on the motor for years of heavy, daily operation.

**Optional Transport Kit** 

| Specifications                     |                                                                       |
|------------------------------------|-----------------------------------------------------------------------|
| Model                              | Puma X                                                                |
| Item #                             | 86023                                                                 |
| Blower Motor                       | .33 hp                                                                |
| 3 Drying Speeds                    | Low: 2,000 cfm<br>Med: 2,200 cfm<br>High: 2,400 cfm                   |
| Amp Draw                           | Low: 3.7 amps<br>Med: 3.8 amps<br>High: 4 amps                        |
| Sound Level                        | Low: 64 dBA<br>Med: 68 dBA<br>High: 72 dBA                            |
| Optional Transport Kit<br>#VV78406 | Includes (2) 3.5 in<br>wheels & (1) adjust-<br>able telescopic handle |
| Two GFCI outlets                   | Plug 3 units into each other to speed dry                             |
| Swing-out Kickstand                | Provides an extra 11° position                                        |
| Power Cable                        | 21 ft, yellow cord<br>wrap built-in                                   |
| Housing Material                   | Durable roto-molded                                                   |
| Weight                             | 22 lbs                                                                |
| Shipping Weight                    | 27.5 lbs                                                              |
| Dimensions (L x W x H)             | 16 in x 16 in x 18 in                                                 |