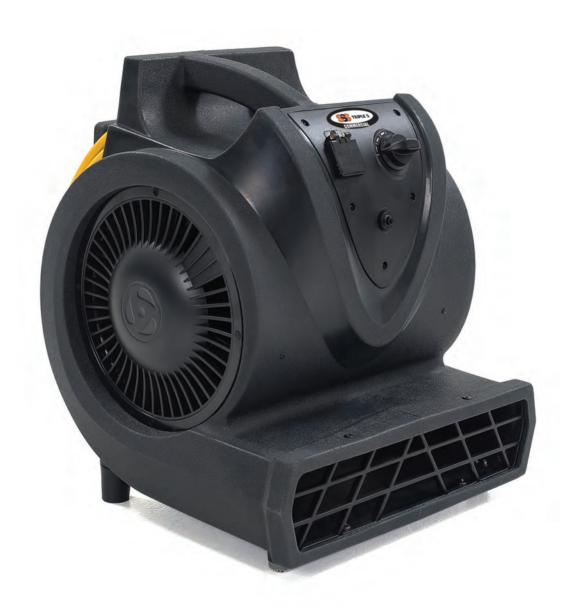

## Puma X 3-Speed Air Mover

## Puma X 3-Speed Air Mover

Daisy chain up to 3 units together to quickly dry large areas

- Three speeds for a variety of drying applications from floors and walls to circulating the air.
- Built-in handle and optional transport kit includes wheels & a telescopic handle for easy transport from job to job with no carrying involved.
- Two GFCI onboard outlets enable the operator to daisy chain up to 3 units together for more drying power.
- Four positions 0°, 11°, 20°, and 90° to handle a variety of drying needs.
- Stackable for space saving storage.
- Use the swing-out kickstand to improve airflow and speed up dry time.
- Easy grip handle and cord wrap for operator convenience and safety.
- 1 year warranty on the durable roto-molded housing and on the motor for years of heavy, daily operation.

**Optional Transport Kit** 

| Specifications                     |                                                                       |
|------------------------------------|-----------------------------------------------------------------------|
| Model                              | Puma X                                                                |
| Item #                             | 86023                                                                 |
| Blower Motor                       | .33 hp                                                                |
| 3 Drying Speeds                    | Low: 2,000 cfm<br>Med: 2,200 cfm<br>High: 2,400 cfm                   |
| Amp Draw                           | Low: 3.7 amps<br>Med: 3.8 amps<br>High: 4 amps                        |
| Sound Level                        | Low: 64 dBA<br>Med: 68 dBA<br>High: 72 dBA                            |
| Optional Transport Kit<br>#VV78406 | Includes (2) 3.5 in<br>wheels & (1) adjust-<br>able telescopic handle |
| Two GFCI outlets                   | Plug 3 units into each other to speed dry                             |
| Swing-out Kickstand                | Provides an extra 11° position                                        |
| Power Cable                        | 21 ft, yellow cord<br>wrap built-in                                   |
| Housing Material                   | Durable roto-molded                                                   |
| Weight                             | 22 lbs                                                                |
| Shipping Weight                    | 27.5 lbs                                                              |
| Dimensions (L x W x H)             | 16 in x 16 in x 18 in                                                 |