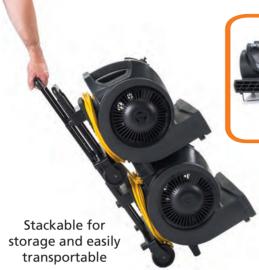

## Puma X 3-Speed Air Mover

Daisy chain up to 3 units together to quickly dry large areas

- Three speeds for a variety of drying applications from floors and walls to circulating the air.
- Built-in handle and optional transport kit includes wheels & a telescopic handle for easy transport from job to job with no carrying involved.
- Two GFCI onboard outlets enable the operator to daisy chain up to 3 units together for more drying power.
- Four positions 0°, 11°, 20°, and 90° to handle a variety of drying needs.
- Stackable for space saving storage.
- Use the swing-out kickstand to improve airflow and speed up dry time.
- Easy grip handle and cord wrap for operator convenience and safety.
- 1 year warranty on the durable roto-molded housing and on the motor for years of heavy, daily operation.

**Optional Transport Kit** 

| Specifications                     |                                                                       |
|------------------------------------|-----------------------------------------------------------------------|
| Model                              | Puma X                                                                |
| Item #                             | 86023                                                                 |
| Blower Motor                       | .33 hp                                                                |
| 3 Drying Speeds                    | Low: 2,000 cfm<br>Med: 2,200 cfm<br>High: 2,400 cfm                   |
| Amp Draw                           | Low: 3.7 amps<br>Med: 3.8 amps<br>High: 4 amps                        |
| Sound Level                        | Low: 64 dBA<br>Med: 68 dBA<br>High: 72 dBA                            |
| Optional Transport Kit<br>#VV78406 | Includes (2) 3.5 in<br>wheels & (1) adjust-<br>able telescopic handle |
| Two GFCI outlets                   | Plug 3 units into each other to speed dry                             |
| Swing-out Kickstand                | Provides an extra 11° position                                        |
| Power Cable                        | 21 ft, yellow cord<br>wrap built-in                                   |
| Housing Material                   | Durable roto-molded                                                   |
| Weight                             | 22 lbs                                                                |
| Shipping Weight                    | 27.5 lbs                                                              |
| Dimensions (L x W x H)             | 16 in x 16 in x 18 in                                                 |