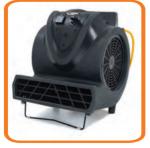

## Puma X 3-Speed Air Mover

Daisy chain up to 3 units together to quickly dry large areas

- Three speeds for a variety of drying applications from floors and walls to circulating the air.
- Built-in handle and optional transport kit includes wheels & a telescopic handle for easy transport from job to job with no carrying involved.
- Two GFCI onboard outlets enable the operator to daisy chain up to 3 units together for more drying power.
- Four positions 0°, 11°, 20°, and 90° to handle a variety of drying needs.
- Stackable for space saving storage.
- Use the swing-out kickstand to improve airflow and speed up dry time.
- Easy grip handle and cord wrap for operator convenience and safety.
- 1 year warranty on the durable roto-molded housing and on the motor for years of heavy, daily operation.

**Optional Transport Kit** 

| Specifications                     |                                                                       |
|------------------------------------|-----------------------------------------------------------------------|
| Model                              | Puma X                                                                |
| Item #                             | 86023                                                                 |
| Blower Motor                       | .33 hp                                                                |
| 3 Drying Speeds                    | Low: 2,000 cfm<br>Med: 2,200 cfm<br>High: 2,400 cfm                   |
| Amp Draw                           | Low: 3.7 amps<br>Med: 3.8 amps<br>High: 4 amps                        |
| Sound Level                        | Low: 64 dBA<br>Med: 68 dBA<br>High: 72 dBA                            |
| Optional Transport Kit<br>#VV78406 | Includes (2) 3.5 in<br>wheels & (1) adjust-<br>able telescopic handle |
| Two GFCI outlets                   | Plug 3 units into each other to speed dry                             |
| Swing-out Kickstand                | Provides an extra 11° position                                        |
| Power Cable                        | 21 ft, yellow cord<br>wrap built-in                                   |
| Housing Material                   | Durable roto-molded                                                   |
| Weight                             | 22 lbs                                                                |
| Shipping Weight                    | 27.5 lbs                                                              |
| Dimensions (L x W x H)             | 16 in x 16 in x 18 in                                                 |