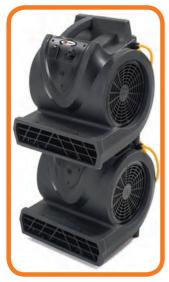

## Puma X 3-Speed Air Mover

Daisy chain up to 3 units together to quickly dry large areas

- Three speeds for a variety of drying applications from floors and walls to circulating the air.
- Built-in handle and optional transport kit includes wheels & a telescopic handle for easy transport from job to job with no carrying involved.
- Two GFCI onboard outlets enable the operator to daisy chain up to 3 units together for more drying power.
- Four positions 0°, 11°, 20°, and 90° to handle a variety of drying needs.
- Stackable for space saving storage.
- Use the swing-out kickstand to improve airflow and speed up dry time.
- Easy grip handle and cord wrap for operator convenience and safety.
- 1 year warranty on the durable roto-molded housing and on the motor for years of heavy, daily operation.