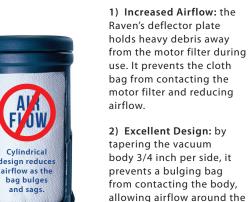

### Compare the features. Compare the technology.

With three innovative design advances, the Raven has increased airflow, increased efficiency and has created the quietest vacuum in its class.

### CYLINDRICAL

- 3) Quietest in its Category: by adding 70 inches of sound deadening waffle foam material, the Raven is the quietest backpack vacuum available!
- A) Angled, Static Dissipating Vacuum Hose: keeps the hose out of the way.
- B) Vacuum Bag Deflector: keeps particles from tearing the vacuum bag.
- C) Bag Support Plate: keeps sagging, heavy bags from impending air flow.