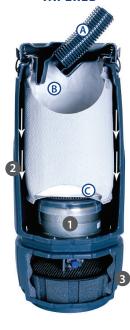

### TAPERED VS. CYLINDRICAL

### Compare the features. Compare the technology.

With three innovative design advances, the Raven has increased airflow, increased efficiency and has created the quietest vacuum in its class.

### **TAPERED**

### CYLINDRICAL

- 3) Quietest in its Category: by adding 70 inches of sound deadening waffle foam material, the Raven is the quietest backpack vacuum available!
- A) Angled, Static Dissipating Vacuum Hose: keeps the hose out of the way.
- B) Vacuum Bag Deflector: keeps particles from tearing the vacuum bag.
- C) Bag Support Plate: keeps sagging, heavy bags from impending air flow.