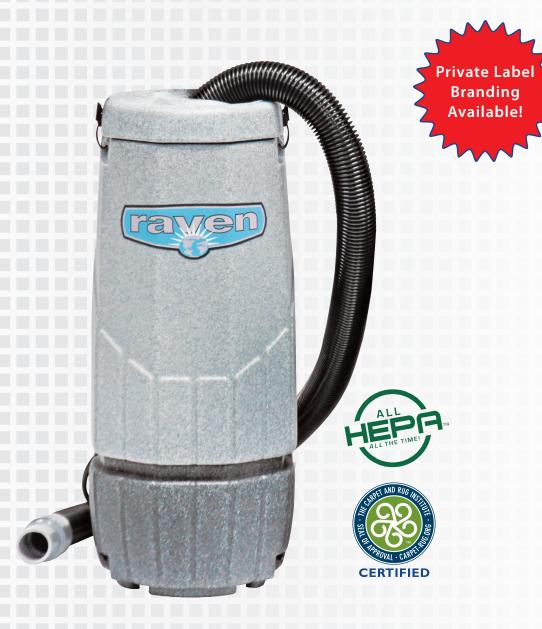

## LIGHTWEIGHT. COMFORTABLE. QUIET. POWERFUL BACKPACK VACUUMING FROM SANDIA PRODUCTS

The 10-Quart Raven Backpack is available in multiple powerful models. There is a Raven Backpack perfect for every job. Its unique filtration design provides the cleanest exhaust air – ideal for vacuuming schools, office buildings and other large, high-traffic areas.

# RAVEN BACKPACK SERIES

by Sandia Products

### of the Raven Backpack Series

- · Fastest soil pick-up with high CFM airflow, making the Raven significantly more proficient than traditional uprights.
- Collects the most soils, leaving exhaust air cleaner with a disposable, heavyduty paper micro-bag mounted inside a washable cloth shakeout bag.
- · Lightweight ergonomic design, with a cushioned back-pad that fits the curve of any operator's back. The comfortable shoulder and waist belt design reduces fatigue, making work easier.
- · Easy-to-reach On/Off power switch, quiet motor and 50-foot long safety power cord.
- 2 Lever-style latches lock the lid to the body and a static-dissipating vacuum hose securely threads into the backpack's lid, allowing for right and left-handed vacuuming.
- 5-piece tool kit included on select models.
- Lifetime warranty on roto-molded polyethylene tank. 5-years on electrical components and tools.