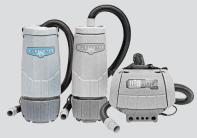

### AVAILABLE IN THREE MODELS - FIND YOUR FIT

### \* 230 VOLT MODELS AVAILABLE

10-Quart Unit

### WHISPER RAVEN

Capacity: 10-Quarts Airflow: 120 CFM Power: 1122 Watts Motor: 1.5 HP, 2-Stage

dB: 61 Amps: 9.6 Volts: 115 V Static/Lift: 105 Weight: 11 lbs. Height: 23"

### **SUPER RAVEN**

Capacity: 10-Quarts Airflow: 150 CFM Power: 1340 Watts Motor: 1.5 HP, 1-Stage

dB: 67 Amps: 11.5 Volts: 115 V Static/Lift: 95 Weight: 10 lbs. Height: 23"

### HEPA RAVEN

Capacity: 10-Quarts Airflow: 150 CFM Power: 1340 Watts Motor: 1.5 HP, 1-Stage

dB: 67 Amps: 11.5 Volts: 115 V Static/Lift: 95 Weight: 10.5 lbs. Height: 23"