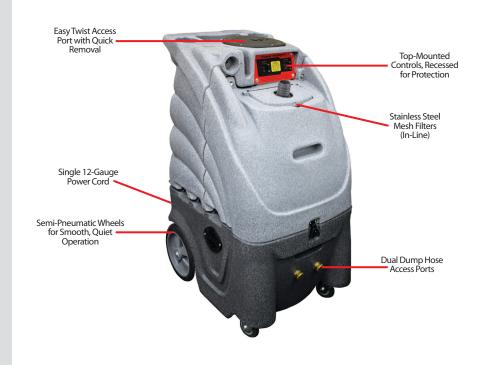

### of the Sandia Flood Pumper

- 24-gallon capacity, rotationally-molded polyethylene body.
- An internal filter system provides the highest efficiency filtration without having to worry about external attachments.
- Powerful 3-stage vacuum motors and dual diaphragm bilge pumps allow waste water to be recovered at 10.5 GPM.
- The auto pump-out feature works continuously, automatically dumping water so tanks don't have to be emptied when full.
- Convenient waist-high controls make operation easy, with no bending or lifting.
- Non-skid, non-marking 10 inch wheels for easy stair climbing.
- (1) 25-foot, 12-gauge safety power cord.
- Includes (1) 25-foot 1-1/2 inch vacuum hose and (2) 50-foot dump hoses.
- Lifetime warranty on body, 2-years on vacuum motors, 1-year on pumps and all electrical.

### **SPECIFICATIONS**

Model No: 80-6000 Capacity: 24-Gallon Motors: (2) 3-Stage

Pumps: (2) Diaphragm Bilge Pumps

Power: 17 Amps Water Lift: 100 Inch Air Watts: 520 AW CFM: 170 CFM

Power Cord: (1) 25-Foot, 12-Gauge Safety Vacuum Intake Hose: (1) 1-1/2 Inch x 50-Foot Pump-Out Hoses: (2) 3/4 Inch x 50-Foot

Tump Out hoses. (2) 5/4 men x 50

Pump-Out Rate: 10.5 GPM

Overflow Protection: Automatic On/Off

Filtration: (1) 80 Micro Polyester Mesh Strainer

at Water Inlet to Recovery Tank, (2) 50 Micron Mesh Stainless Steel

Filters (In-Line)

Dry Weight: 106 lbs.