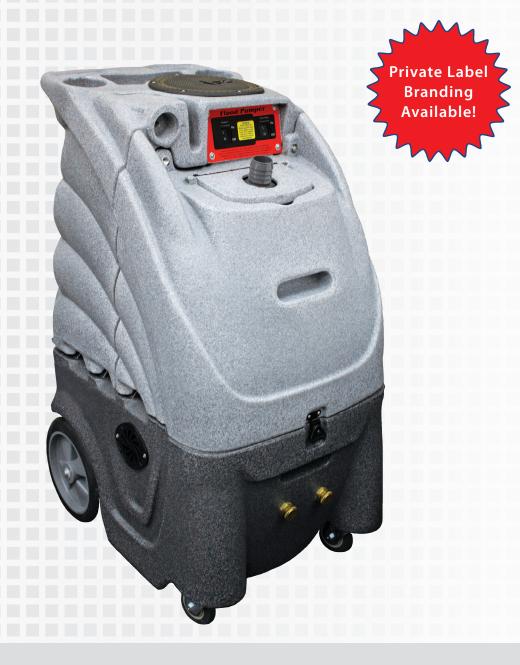

## VERSATILE. INNOVATIVE. SMART PORTABLE FLOOD PUMPER FROM SANDIA PRODUCTS

The portable Flood Pumper is made with top of the line components and is ideal for extracting water from carpet, floors or any location subjected to water damage. Our innovative air intake uses the vacuum's own cooling fans to pull cool, outside air over the motors, reducing motor temperature. Dynamic value and quality solutions to make your daily tasks that much easier!

# 24-GALLON FLOOD PUMPER

by Sandia Products

### of the Sandia Flood Pumper

- 24-gallon capacity, rotationally-molded polyethylene body.
- An internal filter system provides the highest efficiency filtration without having to worry about external attachments.
- Powerful 3-stage vacuum motors and dual diaphragm bilge pumps allow waste water to be recovered at 10.5 GPM.
- The auto pump-out feature works continuously, automatically dumping water so tanks don't have to be emptied when full.
- Convenient waist-high controls make operation easy, with no bending or lifting.
- Non-skid, non-marking 10 inch wheels for easy stair climbing.
- (1) 25-foot, 12-gauge safety power cord.
- Includes (1) 25-foot 1-1/2 inch vacuum hose and (2) 50-foot dump hoses.
- Lifetime warranty on body, 2-years on vacuum motors, 1-year on pumps and all electrical.