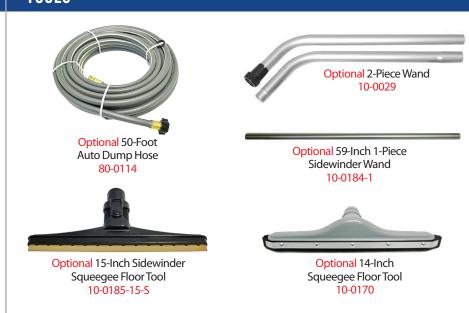

ose and (2) 50-foot dump hoses.
- Lifetime warranty on body, 2-years on vacuum motors, 1-year on pumps and all electrical.

### FAST, EFFICIENT, DEEP EXTRACTING BY SANDIA

Strongest in tough restoration environments!



### **SPECIFICATIONS**

Model No: 80-6000 Capacity: 24-Gallon Motors: (2) 3-Stage

Pumps: (2) Diaphragm Bilge Pumps

Power: 17 Amps Water Lift: 100 Inch Air Watts: 520 AW CFM: 170 CFM

Power Cord: (1) 25-Foot, 12-Gauge Safety Vacuum Intake Hose: (1) 1-1/2 Inch x 50-Foot Pump-Out Hoses: (2) 3/4 Inch x 50-Foot

Tump Out hoses. (2) 5/4 men x 50

Pump-Out Rate: 10.5 GPM

Overflow Protection: Automatic On/Off

Filtration: (1) 80 Micro Polyester Mesh Strainer

at Water Inlet to Recovery Tank, (2) 50 Micron Mesh Stainless Steel

Filters (In-Line)

Dry Weight: 106 lbs.

### TOOLS





**Profitable Cleaning Performance!** 



### CALL US TODAY IF YOU HAVE ANY QUESTIONS, OR WOULD LIKE TO PLACE AN ORDER!

15571 Container Lane, Huntington Beach, CA 92649 (p) 800-983-5834 | (f) 714-901-8404 | www.sandiaplastics.com