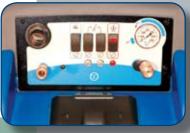

All controls are conveniently positioned in one easy-to-reach

Integrated handle and topmounted caster simplify loading and unloading.