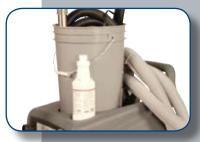

### Performance Features

Onboard carrying system provides convenient storage and transportation of cords, hose and wand, chemical and accessory bucket.

Wide open accessibility to service components makes maintenance and cleaning simple.