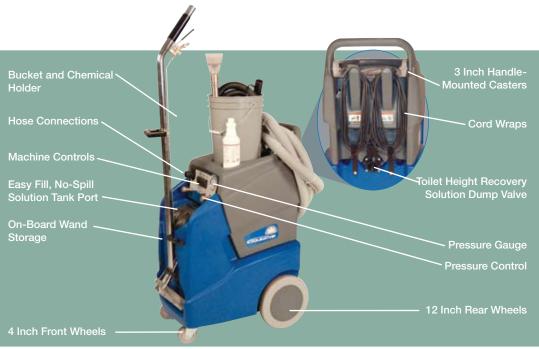

### Performance Features

Onboard carrying system provides convenient storage and transportation of cords, hose and wand, chemical and accessory bucket.

Wide open accessibility to service components makes maintenance and cleaning simple.

All controls are conveniently positioned in one easy-to-reach

Integrated handle and topmounted caster simplify loading and unloading.