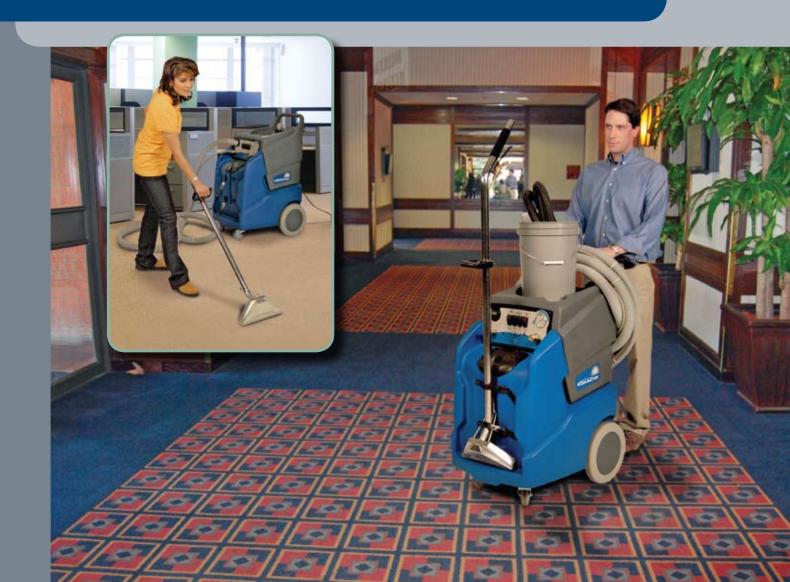

# Dominator™ 13

Carpet Extractor

Productive cleaning power and versatility in a portable carpet extractor.

- » Large transport wheels and compact size make Dominator easy to move around the facility or transport from job site to job site
- » Adjustable 0-500 psi spray pressure provides versatility to clean delicate upholstery and the power to clean the dirtiest carpet.
- » Model available with 1850W internal water heater for additional cleaning power