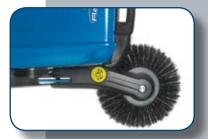

#### **Performance Features**

Push handle can be adjusted in three positions to suit the operator and can be folded completely flat for space-saving storage.

Side brush arm is swivel mounted and can be disengaged. Adjusts by turning knob.

The main brush sweeps the dirt forward into the container. The advantages are: reduced physical effort; easy to handle; less dust is generated; greater use of main broom.