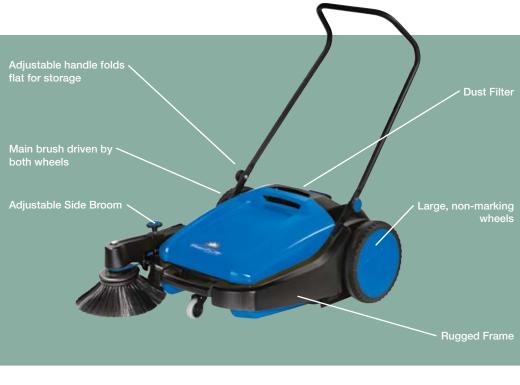

# Radius<sup>™</sup> Manual

Manual Sweeper

Superior sweeping performance in a compact manual push sweeper

- » Fast and efficient, push sweepers are an easy way to clean paths, halls, sidewalks and warehouses quickly and conveniently.
- » Main roller brush is driven by both wheels so that it sweeps equally well in either left or right turns.
- » Features a very rugged metal pinion drive for long life.
- » Height of roller brush can be easily adjusted in 5 stages by a knob on the handle.
- » Ergonomic, easily adjustable handle for operator comfort.

#### **Performance Features**

Push handle can be adjusted in three positions to suit the operator and can be folded completely flat for space-saving storage.

Side brush arm is swivel mounted and can be disengaged. Adjusts by turning knob.

The main brush sweeps the dirt forward into the container. The advantages are: reduced physical effort; easy to handle; less dust is generated; greater use of main broom.