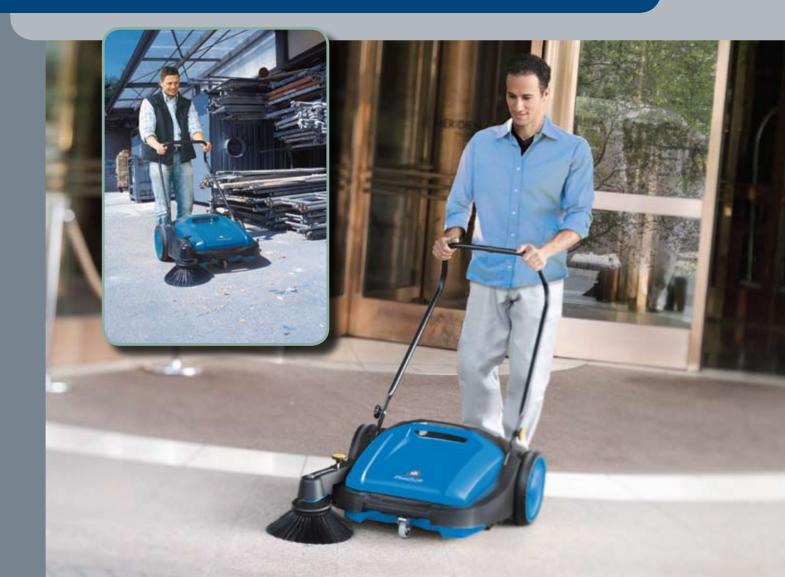

# Radius<sup>™</sup> Manual

Manual Sweeper

Superior sweeping performance in a compact manual push sweeper

- » Fast and efficient, push sweepers are an easy way to clean paths, halls, sidewalks and warehouses quickly and conveniently.
- » Main roller brush is driven by both wheels so that it sweeps equally well in either left or right turns.
- » Features a very rugged metal pinion drive for long life.
- » Height of roller brush can be easily adjusted in 5 stages by a knob on the handle.
- » Ergonomic, easily adjustable handle for operator comfort.

#### **Performance Features**

Push handle can be adjusted in three positions to suit the operator and can be folded completely flat for space-saving storage.

Side brush arm is swivel mounted and can be disengaged. Adjusts by turning knob.

The main brush sweeps the dirt forward into the container. The advantages are: reduced physical effort; easy to handle; less dust is generated; greater use of main broom.